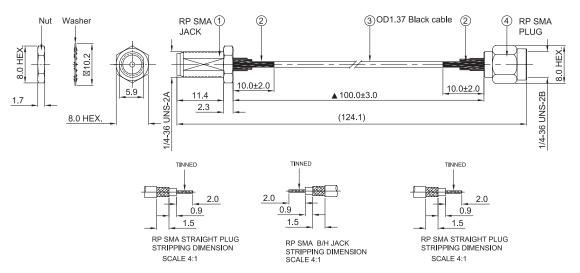

### **Diagram**

- 1. RP-SMA B/H Jack for OD1.37mm Cable (Nutx1, Washerx1)
- 2. Heat Shrink Tube F32 OD2.5mm L=10mm Colour: Black
- 3. OD1.37 Black cable
- 4. RP-SMA ST. Plug Crimp for OD1.37mm cable

Dimensions: Millimetres

Important Notice: This data sheet and its contents (the "Information") belong to the members of the AVNET group of companies (the "Group") or are licensed to it. No licence is granted for the use of it other than for information purposes in connection with the products to which it relates. No licence of any intellectual property rights is granted. The Information is subject to change without notice and replaces all data sheets previously supplied. The Information supplied is believed to be accurate but the Group assumes no responsibility for its accuracy or completeness, any error in or omission from it or for any use made of it. Users of this data sheet should check for themselves the Information and the suitability of the products for their purpose and not make any assumptions based on information included or omitted. Liability for loss or damage resulting from any reliance on the Information or use of it (including liability resulting from negligence or where the Group was aware of the possibility of such loss or damage arising) is excluded. This will not operate to limit or restrict the Group's liability for death or personal injury resulting from its negligence. Multicomp Pro is the registered trademark of Premier Farnell Limited 2019.