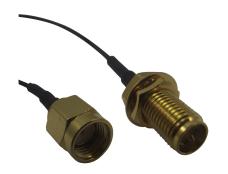

#### **Part Number Table**

| Description                                                          | Part Number |
|----------------------------------------------------------------------|-------------|
| RF Coaxial Cable Assembly, 1.37mm, RP SMA B/H JackRP SMA Plug, 100mm | MC000789    |