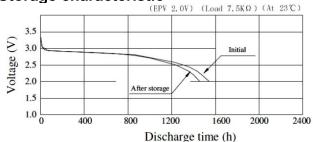

## Storage characteristic

Storage at 60°C for 30 days equivalent to storage at room temperature for 18 months