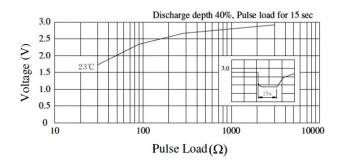

# **Lithium Button Cell**







# **Specifications**

Battery Capacity : 600mAh

(on continuous discharge at 20°C under

 $7.5k\Omega$  load to 2V end-voltage)

Usable Temp. Range : -20°C to +70°C
Storage Temp. Range : 0°C to +30°C
Storage Humidity Range : 40% to 75%
Outer Dimensions : Ø24.5mm (+0 / -0.3)

5mm (+0 / -0.2) (Dia. Overall Height)

**Terminals** 

Case Terminal : SUS430+Ni-Plated Cap Terminal : SUS430+Ni-Plated

### **Discharge Characteristic**



## **Temperature Characteristic**



### Load vs. Operating voltage



#### Load vs. Capacity



Newark.com/multicomp-pro Farnell.com/multicomp-pro sg.element14.com/b/multicomp-pro



# **Lithium Button Cell**

# multicomp PRO

### Pulse discharge characteristic



## Storage characteristic



Storage at 60°C for 30 days equivalent to storage at room temperature for 18 months



#### **Part Number Table**

| Description                    | Part Number |
|--------------------------------|-------------|
| Coin Cell, Lithium, 3V, 600mAh | CR2450      |

Dimensions: Millimetres

Important Notice: This data sheet and its contents (the "Information") belong to the members of the AVNET group of companies (the "Group") or are licensed to it. No licence is granted for the use of it other than for information purposes in connection with the products to which it relates. No licence of any intellectual property rights is granted. The Information is subject to change without notice and replaces all data sheets previously supplied. The Information supplied is b