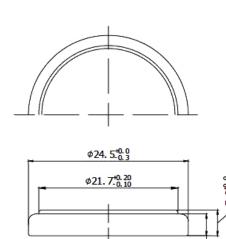

# **Specifications**

Battery Capacity : 600mAh

(on continuous discharge at 20°C under

 $7.5k\Omega$  load to 2V end-voltage)

Usable Temp. Range : -20°C to +70°C
Storage Temp. Range : 0°C to +30°C
Storage Humidity Range : 40% to 75%
Outer Dimensions : Ø24.5mm (+0 / -0.3)

5mm (+0 / -0.2) (Dia. Overall Height)

**Terminals** 

Case Terminal : SUS430+Ni-Plated Cap Terminal : SUS430+Ni-Plated