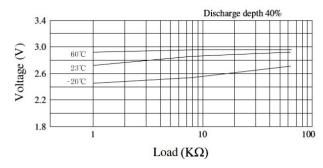

# **Lithium Button Cell**







# **Specifications**

Battery Capacity : 600mAh

(on continuous discharge at 20°C under

 $7.5k\Omega$  load to 2V end-voltage)

Usable Temp. Range : -20°C to +70°C
Storage Temp. Range : 0°C to +30°C
Storage Humidity Range : 40% to 75%
Outer Dimensions : Ø24.5mm (+0 / -0.3)

5mm (+0 / -0.2) (Dia. Overall Height)

**Terminals** 

Case Terminal : SUS430+Ni-Plated Cap Terminal : SUS430+Ni-Plated

### **Discharge Characteristic**



## **Temperature Characteristic**



### Load vs. Operating voltage



#### Load vs. Capacity



Newark.com/multicomp-pro Farnell.com/multicomp-pro sg.element14.com/b/multicomp-pro



# **Lithium Button Cell**

# multicomp PRO

### Pulse discharge characteristic



## Storage characteristic



Storage at 60°C for 30 days equivalent to storage at room temperature for 18 months



#### **Part Number Table**

| Description                    | Part Number |
|--------------------------------|-------------|
| Coin Cell, Lithium, 3V, 600mAh | CR2450      |

Dimensions: Millimetres

Important Notice: This data sheet and its contents (the "Information") belong to the members of the AVNET group of companies (the "Group") or are licensed to it. No licence is granted for the use of it other than for information purposes in connection with the products to which it rela