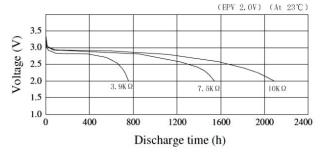

# **Lithium Button Cell**







# **Specifications**

Battery Capacity : 600mAh

(on continuous discharge at 20°C under

 $7.5k\Omega$  load to 2V end-voltage)

Usable Temp. Range : -20°C to +70°C
Storage Temp. Range : 0°C to +30°C
Storage Humidity Range : 40% to 75%
Outer Dimensions : Ø24.5mm (+0 / -0.3)

5mm (+0 / -0.2) (Dia. Overall Height)

**Terminals** 

Case Terminal : SUS430+Ni-Plated Cap Terminal : SUS430+Ni-Plated

### **Discharge Characteristic**



## **Temperature Characteristic**



### Load vs. Operating voltage



#### Load vs. Capacity



Newark.com/multicomp-pro Farnell.com/multicomp-pro sg.element14.com/b/multicomp-pro



# **Lithium Button Cell**

# multicomp PRO

### Pulse discharge characteristic



## Storage characteristic



Storage at 60°C for 30 days equivalent to storage at room temperature for 18 months



#### **Part Number Table**

| Description                    | Part Number |
|--------------------------------|-------------|
| Coin Cell, Lithium, 3V, 600mAh | CR2450      |

Dimensions: Millimetres

Important Notice: This data sheet and its contents (the "Information") belong to the members of the AVNET group of companies (the "Group") or are licensed to it. No licence is granted for the use of it other than fo