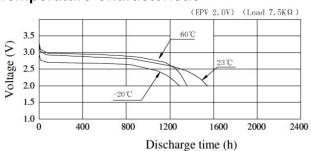

# **Lithium Button Cell**







# **Specifications**

Battery Capacity : 600mAh

(on continuous discharge at 20°C under

 $7.5k\Omega$  load to 2V end-voltage)

Usable Temp. Range : -20°C to +70°C
Storage Temp. Range : 0°C to +30°C
Storage Humidity Range : 40% to 75%
Outer Dimensions : Ø24.5mm (+0 / -0.3)

5mm (+0 / -0.2) (Dia. Overall Height)

**Terminals** 

Case Terminal : SUS430+Ni-Plated Cap Terminal : SUS430+Ni-Plated

### **Discharge Characteristic**



## **Temperature Characteristic**



### Load vs. Operating voltage



#### Load vs. Capacity



Newark.com/multicomp-pro Farnell.com/multicomp-pro sg.element14.com/b/multicomp-pro



# **Lithium Button Cell**

# multicomp PRO

### Pulse discharge characteristic



## Storage characteristic



Storage at 60°C for 30 days equivalent to storage at room temperature for 18 months



#### **Part Number Table**

| Description                    | Part Number |
|--------------------------------|-------------|
| Coin Cell, Lithium, 3V, 600mAh | CR2450      |

Dimensions: Millimetres

Important Notice: This data sheet and its contents (the "Information") belong to the members of the AVNET group of companies (the "Group") or are licensed to it. No licence is granted for the use of it other than for information purposes in connection