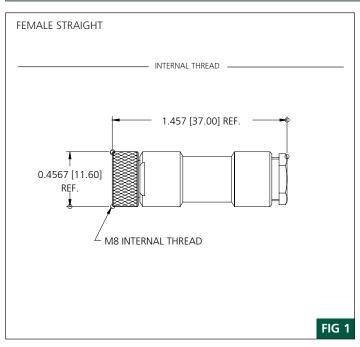

| FEMALE                | FIG | FIELD-ATTACHABLE CONNECTORS WITH 3.5-5.0mm (.137196"OD) CABLE FITTING |               |
|-----------------------|-----|-----------------------------------------------------------------------|---------------|
| STRAIGHT              | 1   | N03FA03124                                                            | N04FA03124    |
| 90°                   | 2   | N03FA04124                                                            | N04FA04124    |
| MATING<br>RECEPTACLE* |     | 4R3P06A27C300                                                         | 4R4P06A27C300 |
| MALE                  | FIG | FIELD-ATTACHABLE CONNECTORS WITH 3.5-5.0mm (.137196"OD) CABLE FITTING |               |
| STRAIGHT              | 3   | N03MA03124                                                            | N04MA03124    |
| 90°                   | 4   | N03MA04124                                                            | N04MA04124    |
| MATING<br>RECEPTACLE* |     | 4R3P00A27C300                                                         | 4R4P00A27C300 |

## **CONNECTOR DIMENSIONS**