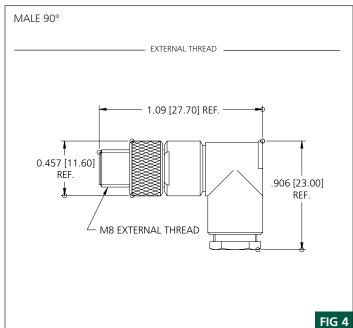

| FEMALE                | FIG | FIELD-ATTACHABLE CONNECTORS WITH 3.5-5.0mm (.137196"OD) CABLE FITTING |               |
|-----------------------|-----|-----------------------------------------------------------------------|---------------|
| STRAIGHT              | 1   | N03FA03124                                                            | N04FA03124    |
| 90°                   | 2   | N03FA04124                                                            | N04FA04124    |
| MATING<br>RECEPTACLE* |     | 4R3P06A27C300                                                         | 4R4P06A27C300 |
| MALE                  | FIG | FIELD-ATTACHABLE CONNECTORS WITH 3.5-5.0mm (.137196"OD) CABLE FITTING |               |
| STRAIGHT              | 3   | N03MA03124                                                            | N04MA03124    |
| 90°                   | 4   | N03MA04124                                                            | N04MA04124    |
| MATING<br>RECEPTACLE* |     | 4R3P00A27C300                                                         | 4R4P00A27C300 |

## **CONNECTOR DIMENSIONS**