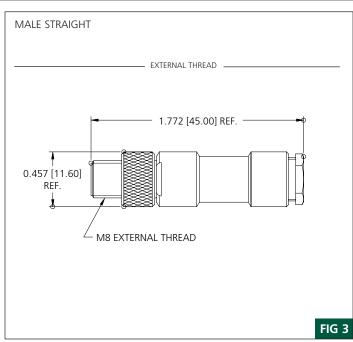

| FEMALE                | FIG | FIELD-ATTACHABLE CONNECTORS WITH 3.5-5.0mm (.137196"OD) CABLE FITTING |               |
|-----------------------|-----|-----------------------------------------------------------------------|---------------|
| STRAIGHT              | 1   | N03FA03124                                                            | N04FA03124    |
| 90°                   | 2   | N03FA04124                                                            | N04FA04124    |
| MATING<br>RECEPTACLE* |     | 4R3P06A27C300                                                         | 4R4P06A27C300 |
| MALE                  | FIG | FIELD-ATTACHABLE CONNECTORS WITH 3.5-5.0mm (.137196"OD) CABLE FITTING |               |
| STRAIGHT              | 3   | N03MA03124                                                            | N04MA03124    |
| 90°                   | 4   | N03MA04124                                                            | N04MA04124    |
| MATING<br>RECEPTACLE* |     | 4R3P00A27C300                                                         | 4R4P00A27C300 |

## **CONNECTOR DIMENSIONS**