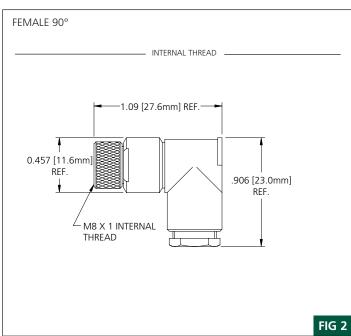

| FEMALE                | FIG | FIELD-ATTACHABLE CONNECTORS WITH 3.5-5.0mm (.137196"OD) CABLE FITTING |               |
|-----------------------|-----|-----------------------------------------------------------------------|---------------|
| STRAIGHT              | 1   | N03FA03124                                                            | N04FA03124    |
| 90°                   | 2   | N03FA04124                                                            | N04FA04124    |
| MATING<br>RECEPTACLE* |     | 4R3P06A27C300                                                         | 4R4P06A27C300 |
| MALE                  | FIG | FIELD-ATTACHABLE CONNECTORS WITH 3.5-5.0mm (.137196"OD) CABLE FITTING |               |
| STRAIGHT              | 3   | N03MA03124                                                            | N04MA03124    |
| 90°                   | 4   | N03MA04124                                                            | N04MA04124    |
| MATING<br>RECEPTACLE* |     | 4R3P00A27C300                                                         | 4R4P00A27C300 |

## **CONNECTOR DIMENSIONS**