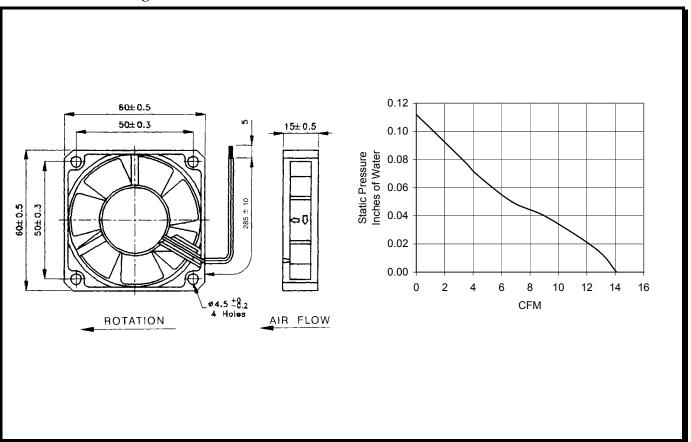

# **Mechanical Drawing:**

# Motor:

Nominal Voltage = 5 VdcOperating Voltage Range = 4.5 - 5.5 VdcNominal Running Current = 0.250 amps**Running Power** = 1.25 Watts Average Speed = 3900 rpmBearings = BallAir Flow = 14.0 CFMAcoustic  $= 28.8 \, dBA$ 