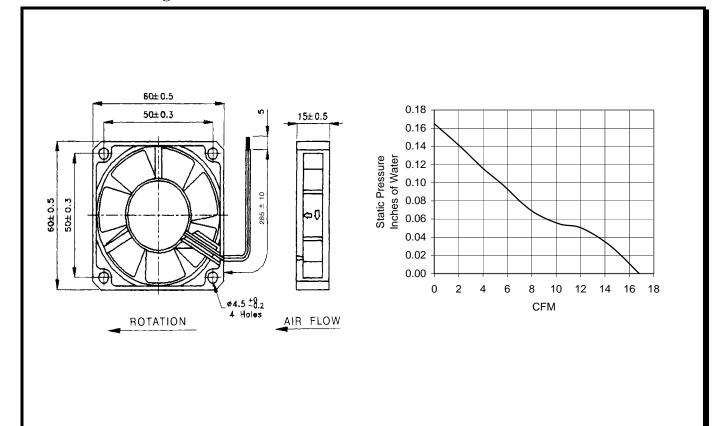

### **Mechanical Drawing:**

## **Motor:**

Nominal Voltage = 24 vdcOperating Voltage Range = 21.6 - 26.4 vdcNominal Running Current = 0.070 amps**Running Power** = 1.68 watts Average Speed = 3900 RPMBearings = Ball= 14.0 CFMAir Flow Acoustic  $= 28.8 \, dBA$ 