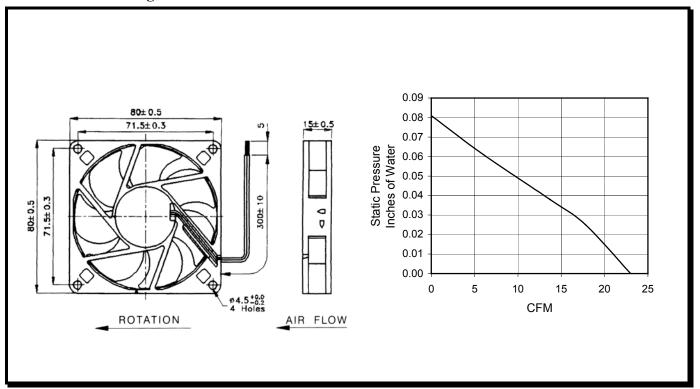

# **Mechanical Drawing:**

#### Motor:

Nominal Voltage = 24 VDCOperating Voltage Range = 21.6-26.4 VDCNominal Running Current = 0.100 amps**Running Power** = 2.40 watts Average Speed = 2440 rpmBearings = BallAir Flow = 22.0 cfmAcoustics = 26.0 dBA