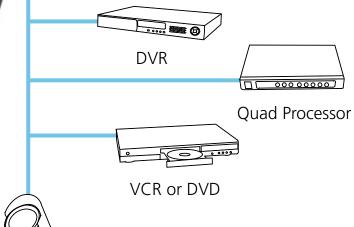

### ✓ Versatile Use!

- Ideal for use with Swann's cameras & digital video recorders
- Easy to connect to your existing DVD player
- Built-in audio speaker
- Universal bracket included for easy mounting to your desk, counter, wall and more
- 2 x AV channels with Auto-Switching

#### Add a Swann Digital Video Recorder