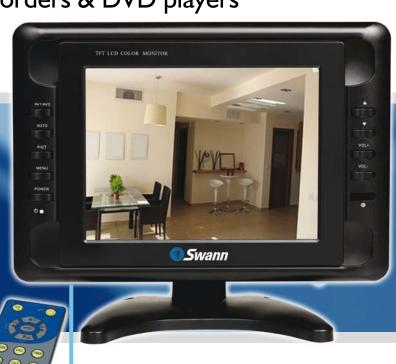

# **Compact 8" LCD Monitor**

### Color Security Viewer

Perfect for Digital Video Recorders & DVD players

Desktop Viewing Retail Monitoring

**Under Counter** 

Home Security

## **Compact 8" LCD Monitor**

Color Security Viewer Perfect for Digital Video Recorders & DVD players

#### **Package Contents:**

- 8" LCD Monitor
- Remote Control
- Stand
- Headphones
- Car Charger
- Manual
- Accessories

2 x A/V inputs

 $2 \times L/R A/V inputs$ 

>0.3W x 2CH

 $800 \times 600$ 