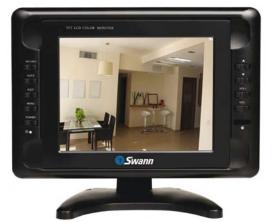

# **Compact 8" LCD Monitor**

## **Compact 8" LCD Monitor**

Color Security Viewer Perfect for Digital Video Recorders & DVD players

Aspect Ratio

Inputs

8" LCD

4:3

3.5mm headphone jack, 2 x AV inputs, external

2 x 4cm loudspeakers

NTSC, PAL or SECAM

power supply