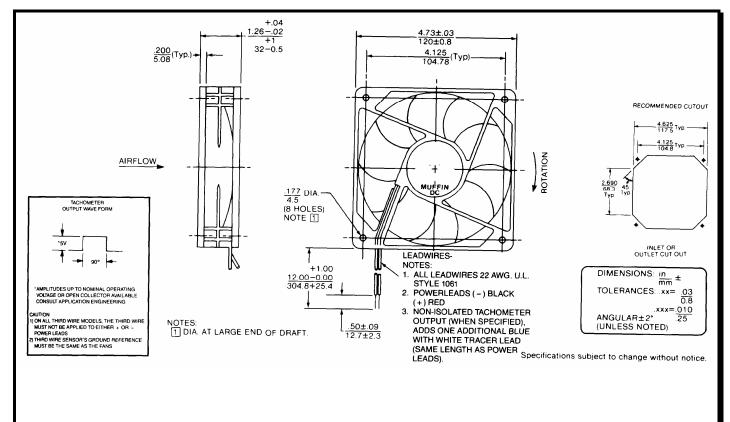

# **SPECIFICATIONS**

Model Number: Part Number: MC24T3H 032400

June 16, 2006



#### **Mechanical Drawing:**



#### Motor (full speed):

Nominal Voltage Operating Voltage Range Nominal Running Current Locked Rotor Current Running Power Average Speed Bearings Max Air Flow Acoustic

= 12 - 28 vdc = 0.23 amps = 0.83 amps = 5.50 watts = 3700 RPM = Sleeve = 102 CFM = 47.8 dBA

= 24 vdc

#### **Construction:**

Venturi: Plastic, Black, UL94V-0 Propeller: Plastic, Black, UL94V-0

### Life Expectancy:

This fan is designed for continuous duty life of 50,000 hours at 40°C.

## **Additional Features:**

Brushless DC Motor Electronic Locked Rotor Protected Polarity Protected Automatic Restart Capability Thermal Speed Control Operating Temperature: -10°C to 70°C Storage Temperature: -40°C to 85°C Thermal Speed Control **Termination:** PTC on 24" zip cord 12" Lead wires, 22AWG, UL 1061 Red = Fan Power

Black