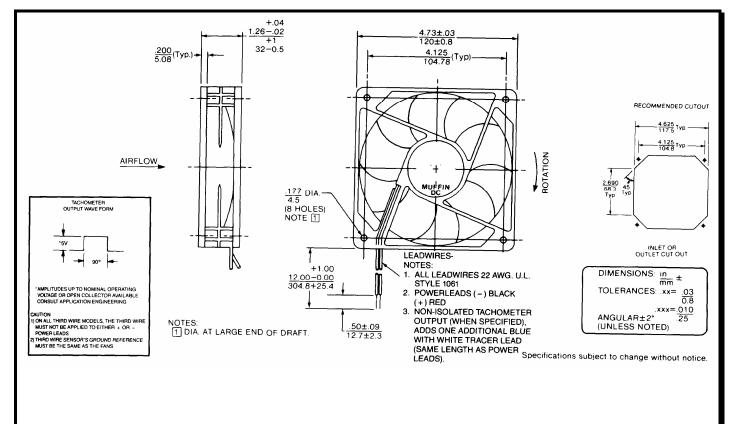

# **SPECIFICATIONS**

Model Number: Part Number:

MC12T3H 032399

June 16, 2006



#### **Mechanical Drawing:**



#### Motor (full speed):

Nominal Voltage Operating Voltage Range Nominal Running Current Locked Rotor Current Running Power Average Speed Bearings Air Flow Acoustic = 12 vdc = 6 - 14 vdc = 0.66 amps = 1.75 amps = 7.9 watts = 3700 RPM = Sleeve = 102 CFM = 47.8 dBA

#### **Construction:**

Venturi: Lexan 500, Black, UL 94V-0 Propeller: Plastic, Black, UL 94V-0

### Life Expectancy:

This fan is designed for continuous duty life of 50,000 hours at 40°C.

## **Additional Features:**

Brushless DC Motor Electronic Locked Rotor Protected Polarity Protected Automatic Restart Capability Thermal Speed Control Operating Temperature: -10°C to 70°C Storage Temperature: -40°C to 85°C Thermal Speed Control **Termination:** PTC on 24" Zip cord

12" Lead wires, 22AWG, UL 1061 Red = Fan Power Black = Fa