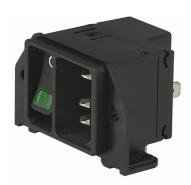

## Catalogue Proposal Farnell 2008

DC21 Appliance inlet with switch for PCB mounting

## **Unique Selling Features**

- Screw mounting from the back
- Power Switch illuminated or non-illuminated 2 pole 125/250VAC
- PCB Mounting
- Inrush current for switch up to 100A