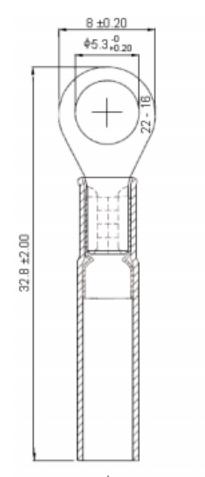

| Spec | ifications: |
|------|-------------|
|      |             |

Maximum Electric Current

Maximum Electrical Rating Shrink Temperature Operating Temperature Insulation Material Insulation Material Insulated Colour Wire Range Terminal Material Terminal Surface Treatment Terminal Thickness

| AWG    | 22 | 20 | 18 | 16 |
|--------|----|----|----|----|
| Ampere | 9  | 12 | 17 | 18 |

: 600 Volts.

: 150°C.

1

: -10°C to +105°C.

: High Density PE.

: With Copper Sleeve on Barrel.

: Red.

: 22 - 16 AWG (0.5 - 1.5mm<sup>2</sup>).

: Copper.

: Tin Plated.

: 0.75mm.

## Part Number Table

| Description                | Part Number |  |  |  |  |
|----------------------------|-------------|--|--|--|--|
| Terminal, Ring H/S Red 5mm | RHD1-5      |  |  |  |  |

http://www.farnell.com

Dimensions

Dimensions : Millimetres