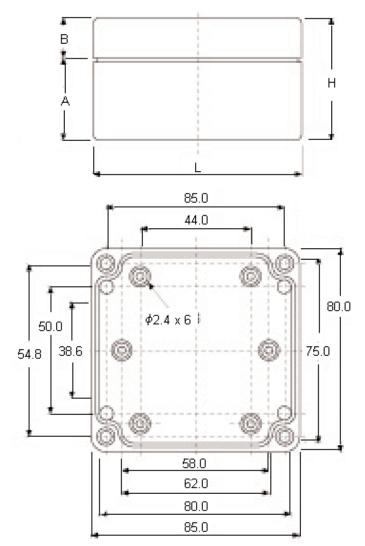

## Specifications

| Description             | Α  | В  | н  | L  | Part Number |
|-------------------------|----|----|----|----|-------------|
| Box, IP65 Polycarbonate | 40 | 15 | 55 | 85 | RP1060      |
| Box, IP65 ABS           |    |    |    | 00 | RP1065      |

Dimensions : Millimetres

Dimensions : Millimetres

| believed to be accurate but the Group assumes no responsibility for its accuracy or<br>completeness, any error in or omission from it or for any use made of it. Users of this<br>data sheet should check for themselves the Information and the suitability of the prod-<br>ucts for their purpose and not make any assumptions based on information included or<br>omitted. Libbility for loss or damage resulting from any reliance on the anti- | TOLERANCES:      | DRAWN BY:    | DATE:    | DRAWI |                                     |            |              |             |      |
|-----------------------------------------------------------------------------------------------------------------------------------------------------------------------------------------------------------------------------------------------------------------------------------------------------------------------------------------------------------------------------------------------------------------------------------------------------|------------------|--------------|----------|-------|-------------------------------------|------------|--------------|-------------|------|
|                                                                                                                                                                                                                                                                                                                                                                                                                                                     | UNLESS OTHERWISE | K. Suresh    | 22/06/06 | ]     | RP1060, RP1065 - IP Weatherproof En |            |              |             |      |
|                                                                                                                                                                                                                                                                                                                                                                                                                                                     |                  | CHECKED BY:  | DATE:    | SIZE  | DWG NO.                             |            | ELEC         | TRONIC FILE | REV  |
|                                                                                                                                                                                                                                                                                                                                                                                                                                                     | DIMENSIONS ARE   | S. Krishna   | 22/06/06 | Δ     |                                     | M10000395  | 337275 3 DWG |             | A    |
|                                                                                                                                                                                                                                                                                                                                                                                                                                                     | PURPOSES ONLY.   | APPROVED BY: | DATE:    |       |                                     | U.O.M.: mm |              |             |      |
|                                                                                                                                                                                                                                                                                                                                                                                                                                                     |                  | N. Kiwomya   | 05/07/06 | SCAL  | E: NTS                              |            |              | SHEET: 1    | OF 2 |