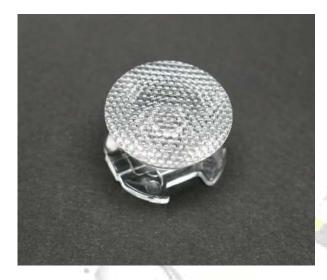

#### Fully sealable Emily lenses for Osram Oslon SSL LEDs

- Specially designed for Osram Oslon SSL series of LEDs.
- Lens material optical grade PMMA with high UV and
- temperature resistance (105°C/220°F)
- High optical efficiency, up to 90%
- No lens holder. Lens has small position pins, fastening to heat sink with a PU foam adhesive tape of automotive grade. For mounting instruction, please see datasheet at the bottom page.
- Lens foot can be potted with resin without losses in optical efficiency (fully sealed construction of luminaire possible)
- Diameter 26 mm, height 15mm