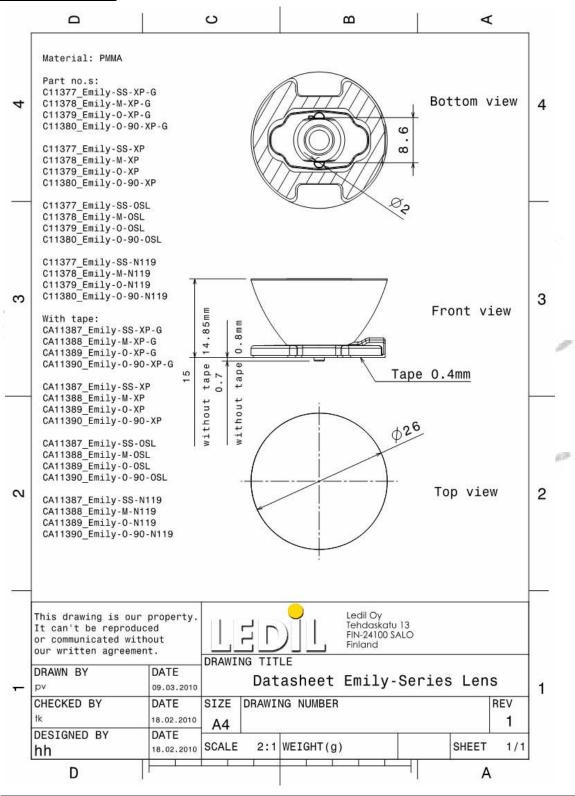

fastening to heat sink with a PU foam adhesive tape of automotive grade. For mounting instruction, please see datasheet at the bottom page.
- Lens foot can be potted with resin without losses in optical efficiency (fully sealed construction of luminaire possible)
- Diameter 26 mm, height 15mm

### LENS TYPES

| NAME              | ORDERING CODE          | FWHM Angle  |
|-------------------|------------------------|-------------|
| Emily Smooth Spot | CA11387_Emily-SS-OSL   | Coming soon |
| Emily Medium      | CA11388_Emily-M-OSL    | Coming soon |
| Emily Oval        | CA11389_Emily-O-OSL    | Coming soon |
| Emily Oval 90°    | CA11390_Emily-O-90-OSL | Coming soon |

## MEASUREMENTS

Coming soon

© Ledil Oy – Subject to change without prior notice



# LEDIL F'FORM OPTICS

## DRAWINGS



© Ledil Oy – Subject to change without prior notice