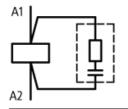

Type: DILM95-XSPR48 Article No.: 281205 Sales text RC-suppressor f. DILM40..95



| Ordering information |    |   |                                       |
|----------------------|----|---|---------------------------------------|
| Voltage              | Us | V | 24 – 48 AC                            |
| For use with         |    |   | DILM40 – DILM95<br>DILMP63<br>DILMP80 |

## **Contact sequence**



## Notes concerning the product group

For AC–operated contactors 50 – 60 Hz.

With DC operated contactors and with DILM115 and DILM150 or DILMP125 to DILMP 200 the suppressor is integrated.

Note drop-out delay

Moeller GmbH, Hein–Moeller–Str. 7–11, D–53115 Bonn E–Mail: catalog@moeller.net, Internet: www.moeller.net, http://catalog.moeller.net Copyright 2006 by Moeller GmbH. HPL–C2007G V2.1