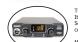

## **MOXON** CMIO

Multi Channel Operation
Large LED Display
Adjustable & Auto Squelch
AM/FM Button
Channel 9 & 19 Button
RX/TX/FM/AM LED indicators
High quality condenser mic

MULTI

CB RADIO

The Maxon CM10 Multi Standard CB Radjo is probably the best entry level CB we have seen. It has a simple, dynamic and modern design and features a large LED display, Volume and Squeeccontrols (Jup/Down and Channel 3/19 buttons, Auto-squeich, plus a high quality condenser microphone. Maxon have produced a CB Radio of **exceptional build quality** and value for money. It is a basic, user friendly radio ideal for anyone new to CB or looking for a hardwearing and yet practical rig.