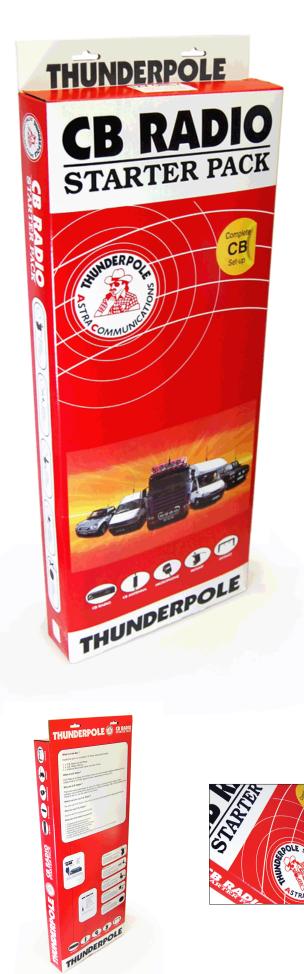

## THUNDERPOLE 🙆 **STARTER PACK**

Ideal for anyone new to CB Radio, a basic radio and everything you need to get started. Pack includes Maxon CMI0 CB Radio, Mini Orbitor Antenna & a Mount.

COMPLETE CB RADIO

SET-UP