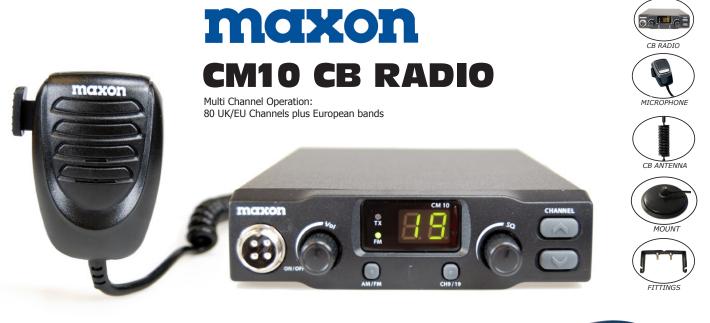

## **MOXON** CMIO

Multi Channel Operation
Large LED Display
Adjustable & Auto Squelch
AM/FM Button
Channel 9 & 19 Button
RX/TX/FM/AM LED indicators
High quality condenser mic

MULTI

CB RADIO

The Maxon CM10 Multi Standard CB Radjo is probably the best entry level CB we have seen. It has a simple, dynamic and modern design and features a large LED display, Volume and Squeeccontrols (Jup/Down and Channel 3/19 buttons, Auto-squeich, plus a high quality condenser microphone. Maxon have produced a CB Radio of **exceptional build quality** and value for money. It is a basic, user friendly radio ideal for anyone new to CB or looking for a hardwearing and yet practical rig.