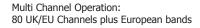

## maxon CM10 CB RADIO

Multi Channel Operation
Large LED Display
Adjustable & Auto Squelch
AM/FM Button
Channel 9 & 19 Button
RX/TX/FM/AM LED indicators
High quality condenser mic

The Maxon CM10 Multi Standard CB Radio is probably the best entry level CB we have seen. It has a simple, dynamic and modern design and features a large LED display, Volume and Squedic controls, Up/Down and Channel 3/19 buttons, Auto-squelch, plus a high quality condenser microphone.