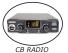

## STARTER PACK

CB RADIO

Ideal for anyone new to CB Radio, a basic radio and everything you need to get started. Pack includes Maxon CM10 CB Radio, Mini Orbitor Antenna & a Mount.

## maxon CM10 CB RADIO

Multi Channel Operation
Large LED Display
Adjustable & Auto Squelch
AM/FM Button
Channel 9 & 19 Button
RX/TX/FM/AM LED indicators
High quality condenser mic

The Maxon CM10 Multi Standard CB Radio is probably the best entry level CB we have seen. It has a simple, dynamic and modern design and features a large LED display, Volume and Squedic controls, Up/Down and Channel 3/19 buttons, Auto-squelch, plus a high quality condenser microphone.

Maxon have produced a CB Radio of **exceptional build quality** and value for money. It is a basic, user friendly radio ideal for anyone new to CB or looking for a hardwearing and yet practical rig.