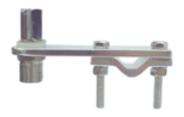

## MIRROR MOUNT KIT

A CB Radio antenna mount designed to clamp onto the horizontal arm of a mirror; roof rack, etc. Kit comes complete with Stud mount, RG58 cable (3 meters) & fitted PL259 plug. Will fit on arm from 8mm up to 25mm diameter.