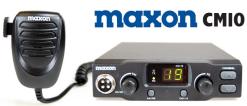

## maxon CM10 CB RADIO

Multi Channel Operation
Large LED Display
Adjustable & Auto Squelch
AM/FM Button
Channel 9 & 19 Button
RX/TX/FM/AM LED indicators
High quality condenser mic

The Maxon CM10 Multi Standard CB Radio is probably the best entry level CB we have seen. It has a simple, dynamic and modern design and features a large LED display, Volume and Squedic controls, Up/Down and Channel 3/19 buttons, Auto-squelch, plus a high quality condenser microphone.

Maxon have produced a CB Radio of **exceptional build quality** and value for money. It is a basic, user friendly radio ideal for anyone new to CB or looking for a hardwearing and yet practical rig.