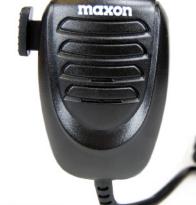

## maxon CM10 CB RADIO

Multi Channel Operation
Large LED Display
Adjustable & Auto Squelch
AM/FM Button
Channel 9 & 19 Button
RX/TX/FM/AM LED indicators
High quality condenser mic

The Maxon CM10 Multi Standard CB Radio is probably the best entry level CB we have seen. It has a simple, dynamic and modern design and features a large LED display, Volume and Squedic controls, Up/Down and Channel 3/19 buttons, Auto-squelch, plus a high quality condenser microphone.

Maxon have produced a CB Radio of **exceptional build quality** and value for money. It is a basic, user friendly radio ideal for anyone new to CB or looking for a hardwearing and yet practical rig.