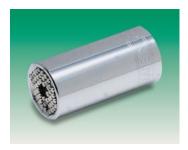

## **Gripper Nut Driver**

Wiha. Premium Tools for Professionals.

- Housing made from alloyed steel
- 54 spring-loaded hardened steel pins
- DIN 3120, Style C 10
- Replaces nuts from 7mm to 19mm
- Regardless of wheter inch or metric dimensions
- The 54 steel pins fit every nut or screw with an external profile
- For screws up to a height of 8mm
- The Gripper also works on hooks or eyebolts