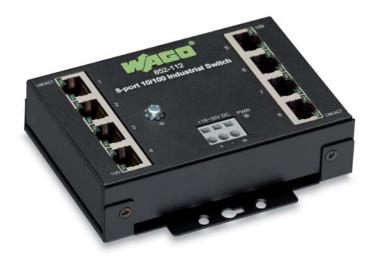

## 8-Port 100BASE-TX Industrial Eco Switch

852-112 has 8 ports with each port featuring Auto-negotiation and Auto MDI/MDI-X detection. Existing 10Mbps networks can now be upgraded effortlessly to higher speed 100Mbps Fast ETHERNET networks.

## Features:

- 8-port 10/100 Mbps Auto-negotiation ETHERNET ports
- Comprehensive front-panel diagnostic LEDs
- Supports Auto-MDI/MDI-X
- Full/half-duplex transfer modes for each port
- Wire speed reception and transmission
- Store-and-forward switching method
- Integrated address Look-Up Engine, supports 2K absolute MAC addresses
- Supports surge protection
- IEEE 802.3x flow control for fullduplex
- Supports DIN 35 rail