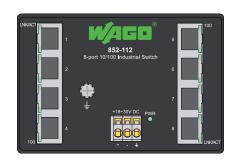

## Features:

- 8-port 10/100 Mbps Auto-negotiation ETHERNET ports
- Comprehensive front-panel diagnostic LEDs
- Supports Auto-MDI/MDI-X
- Full/half-duplex transfer modes for each port
- Wire speed reception and transmission
- Store-and-forward switching method
- Integrated address Look-Up Engine, supports 2K absolute MAC addresses
- Supports surge protection
- IEEE 802.3x flow control for fullduplex
- Supports DIN 35 rail

| Technical Data                          |                                       |  |
|-----------------------------------------|---------------------------------------|--|
| Ports                                   | 8 x 10/100Base-TX (RJ-45)             |  |
| Standards                               | IEEE 802.3 10Base-T;                  |  |
|                                         | IEEE 802.3u 100Base-TX/FX;            |  |
|                                         | IEEE 802.3x Flow Control              |  |
| Topology                                | Star                                  |  |
| LED                                     | each device:                          |  |
|                                         | 1 x Power (PWR), green;               |  |
|                                         | each port:                            |  |
|                                         | 1 x Link/Activity (LNK/ACT), green;   |  |
|                                         | 1 x Speed (100 Mbps), green           |  |
| Supply voltage                          | DC 18 V 30 V                          |  |
| Energy consumption max.                 | 3 W                                   |  |
| Operating temperature                   | 0 °C +60 °C                           |  |
| Storage temperature                     | -20 °C +80 °C                         |  |
| Relative air humidity (no condensation) | 95 %                                  |  |
| Dimensions (mm) W x H x L               | 109.2 x 23.4 x 73.8                   |  |
|                                         | Height from upper-edge of DIN 35 rail |  |
| Mounting                                | DIN 35 rail                           |  |
| Weight                                  | 415 g                                 |  |
|                                         |                                       |  |
|                                         |                                       |  |
|                                         |                                       |  |
|                                         |                                       |  |
|                                         |                                       |  |
|                                         |                                       |  |
|                                         |                                       |  |
|                                         |                                       |  |
|                                         |                                       |  |
|                                         |                                       |  |
|                                         |                                       |  |
|                                         |                                       |  |
|                                         |                                       |  |