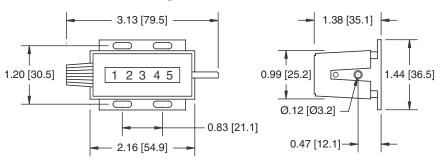

### **Dimensions**

# **Right-Hand Shaft**

Mounting holes: 0.13" x 0.38" [3.3 x 9.7] slots