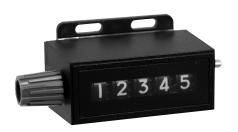

### Description

A compact, 5 figure, rotary counter, indicating 10 counts/revolution. Design and compact size make it ideally suited for office and test equipment, coin counting and other direct reading instruments.

#### **Features Options**

- Compact size
- 5 figures
- Long life

- Large reset knob
- Special shaft