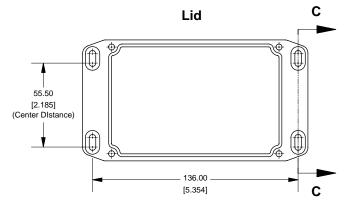

nished                                                            | 1590WTFL   |
| Black Textured Powder Paint                                           | 1590WTFLBK |
| ACCESSORIES                                                           |            |
| Unfinished                                                            |            |
| Cover Screws (Pkg 100)                                                |            |
| [6-32 x 1/2" Nickel Plated Screws]                                    | 1590MS100  |
| Black Textured Powder Paint                                           |            |
| Cover Screws (Pkg 50)                                                 |            |
| [6-32 x 1/2" Stainless Steel Black Screws]                            | 1590MS50BK |



www.hammondmfg.com



2

113.43 [4.466] (Inner Box Length)