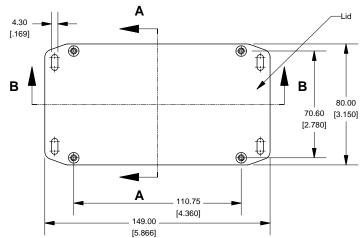

# **Top View of Assembly**

**SECTION B-B** 

**Side View of Assembly** 120.50 [4.744]

54.50

[2.146]

(Inner Box Height)

59.00

[2.323]

### **SECTION A-A End View of Assembly**