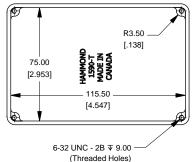

# **Top View of Assembly**



**SECTION B-B** 

**Side View of Assembly** 120.50 [4.744]

54.50

[2.146]

(Inner Box Height)

59.00

[2.323]

### **SECTION A-A End View of Assembly**



## **Series 1590TFL (Flanged Lid)**



#### **Top View Looking Inside Box**



[.098]



#### NOTE

Purchased assembly includes box, lid and 4 cover screws. Box and lid are made from Diecast Aluminum Alloy (alloy type 360.1).

| PART NUMBERS                                                          |            |
|-----------------------------------------------------------------------|------------|
| 1590TFL Enclosure                                                     |            |
| Unfinished                                                            | 1590TFL    |
| Black Textured Powder Paint                                           | 1590TFLBK  |
| 1590TFL Liquid Resistant Enclosure (Silicon Factory Installed Gasket) |            |
| Unfinished                                                            | 1590WTFL   |
| Black Textured Powder Paint