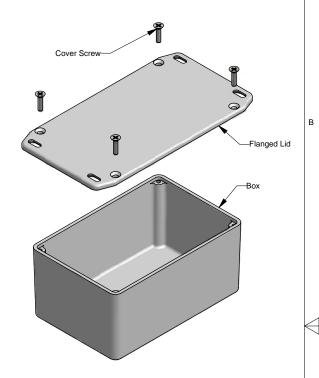

## **Series 1590TFL (Flanged Lid)**

#### NOTE

Purchased assembly includes box, lid and 4 cover screws. Box and lid are made from Diecast Aluminum Alloy (alloy type 360.1).

| PART NUMBERS                                                          |            |
|-----------------------------------------------------------------------|------------|
| 1590TFL Enclosure                                                     |            |
| Unfinished                                                            | 1590TFL    |
| Black Textured Powder Paint                                           | 1590TFLBK  |
| 1590TFL Liquid Resistant Enclosure (Silicon Factory Installed Gasket) |            |
| Unfinished                                                            | 1590WTFL   |
| Black Textured Powder Paint                                           | 1590WTFLBK |
| ACCESSORIES                                                           |            |
| Unfinished                                                            |            |
| Cover Screws (Pkg 100)                                                |            |
| [6-32 x 1/2" Nickel Plated Screws]                                    | 1590MS100  |
| Black Textured Powder Paint                                           |            |
| Cover Screws (Pkg 50)                                                 |            |
| [6-32 x 1/2" Stainless Steel Black Screws]                            | 1590MS50BK |