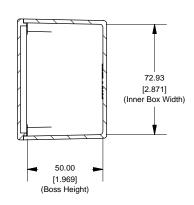

#### **Top View Looking Inside Box**

[.098]

www.hammondmfg.com

2

113.43 [4.466] (Inner Box Length)