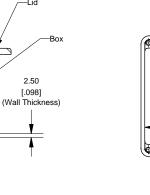

# **Top View of Assembly**

**SECTION B-B** 

**Side View of Assembly** 120.50 [4.744]

54.50

[2.146]

(Inner Box Height)

59.00

[2.323]