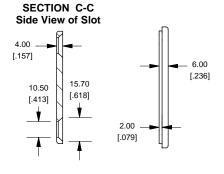

| 1590WTFL   |
| Black Textured Powder Paint                                           | 1590WTFLBK |
| ACCESSORIES                                                           |            |
| Unfinished                                                            |            |
| Cover Screws (Pkg 100)                                                |            |
| [6-32 x 1/2" Nickel Plated Screws]                                    | 1590MS100  |
| Black Textured Powder Paint                                           |            |
| Cover Screws (Pkg 50)                                                 |            |
| [6-32 x 1/2" Stainless Steel Black Screws]                            | 1590MS50BK |



www.hammondmfg.com



2

113.43 [4.466] (Inner Box Length)