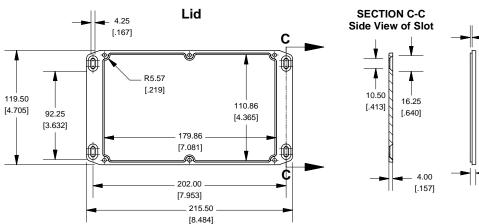

Flanged Lid

2.50

[.098]

(Wall Thickness)

## Top View Looking Inside Box



2.00 [.079]

[.236]



## Series 1590DFL (Flanged Lid)



## NOTE

Purchased assembly includes box, lid and 6 cover screws. Box and lid are made from Diecast Aluminum Alloy (alloy type 360.1).

| PART NUMBERS                                                          |            |
|-----------------------------------------------------------------------|------------|
| 1590DFL Enclosure                                                     |            |
| Unfinished                                                            | 1590DFL    |
| Black Textured Powder Paint                                           | 1590DFLBK  |
| 1590DFL Liquid Resistant Enclosure (Silicon Factory Installed Gasket) |            |
| Unfinished                                                            | 1590WDFL   |
| Black Textured P