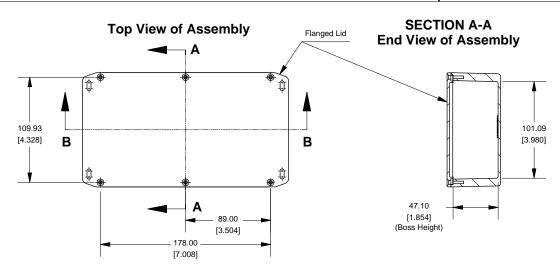

## Series 1590DFL (Flanged Lid)

www.hammondmfg.com

2

**SECTION B-B** 

**Side View of Assembly** 

187.50

[7.382]

180.92 [7.123]

56.00 [2.205]