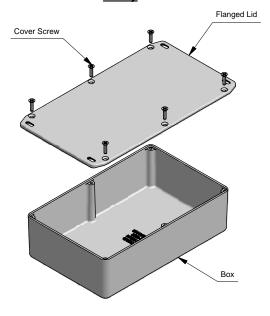

## NOTE

Purchased assembly includes box, lid and 6 cover screws. Box and lid are made from Diecast Aluminum Alloy (alloy type 360.1).

| PART NUMBERS                                                          |            |
|-----------------------------------------------------------------------|------------|
| 1590DFL Enclosure                                                     |            |
| Unfinished                                                            | 1590DFL    |
| Black Textured Powder Paint                                           | 1590DFLBK  |
| 1590DFL Liquid Resistant Enclosure (Silicon Factory Installed Gasket) |            |
| Unfinished                                                            | 1590WDFL   |
| Black Textured Powder Paint                                           | 1590WDFLBK |
| ACCESSORIES                                                           |            |
| Unfinished                                                            |            |
| Cover Screws (Pkg 100)                                                |            |
| [6-32 x 1/2" Nickel Plated Screws]                                    | 1590MS100  |
| Black Textured Powder Paint                                           |            |
| Cover Screws (Pkg 50)                                                 | ·          |
| [6-32 x 1/2" Stainless Steel Black Screws]                            | 1590MS50BK |

51.00

[2.008]

(Inner Box Height)

Box