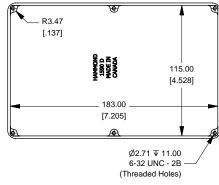

Flanged Lid

2.50

[.098]

(Wall Thickness)

## Top View Looking Inside Box



2.00 [.079]

[.236]



## Series 1590DFL (Flanged Lid)



## NOTE

Purchased assembly includes box, lid and 6 cover screws. Box and lid are made from Diecast Aluminum Alloy (alloy type 360.1).

| PART NUMBERS                                                          |            |
|-----------------------------------------------------------------------|------------|
| 1590DFL Enclosure                                                     |            |
| Unfinished                                                            | 1590DFL    |
| Black Textured Powder Paint                                           | 1590DFLBK  |
| 1590DFL Liquid Resistant Enclosure (Silicon Factory Installed Gasket) |            |
| Unfinished                                                            | 1590WDFL