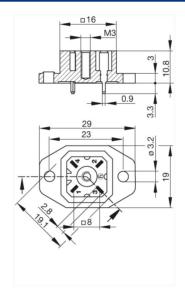

## G 30 A 5 M schwarz/black

Industrial Connectors:Rectangular connectors G-series:Cable plug

| Description        | Surface mounted connector with flange with solder contacts |
|--------------------|------------------------------------------------------------|
| Type               | G 30 A 5 M schwarz/black                                   |
| Order No.          | 932 840-100                                                |
| Type of contact    | blade contacts                                             |
| Number of contacts | 3 + PE                                                     |
| Standard           | DIN VDE 0627 / IEC 61984                                   |
| Housing Color      | black                                                      |

| Technical data               |                                           |
|------------------------------|-------------------------------------------|
| Pin dimensions               | 2.8 mm x 0.8 mm                           |
| Rated voltage                | AC/DC 250 V                               |
| Rated current                | 10 A                                      |
| Contact resistance           | <= 4 mOhm                                 |
| Type of termination          | solder (solder tabs for printed circuits) |
| Material                     |                                           |
| Contact surface material     | Sn                                        |
| Contact bearer material      | PA                                        |
| Housing material             | PA                                        |
| Environmental conditions     |                                           |
| Protection class (IEC 60529) | IP 65                                     |
| Pollution severity           | 3                                         |
| Temperature range            | -40 °C to +90 °C                          |
| Inflammability class         |                                           |
| Housing                      | 94 HB                                     |
| Contact bearer               | 94 HB                                     |
| Approvals                    |                                           |
| VDE                          | VDE                                       |
| Packaging unit               |                                           |