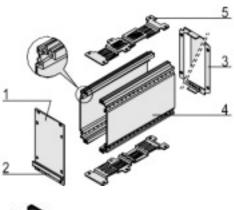

## Article number: 24811-500

- Right and left extruded side panels with grooves for sliding in printed board (standard card position only on the left)
- Assembly of further boards via assembly of guide rails in the perforated covers
- Front panel unshielded, cover plates with perforation

| Item | Qty | Description                                                        |  |  |
|------|-----|--------------------------------------------------------------------|--|--|
| 1    | 1   | Front panel, Al, 2.5 mm, front anodised, rear colourless chromated |  |  |
| 2    | 1   | Handle, grey, PPE, UL 94 V-1                                       |  |  |
| 3a   | 1   | Rear panel, Al, 1.5 mm, with cut-out for one connector             |  |  |
| 3b   | 1   | Rear panel, Al, 1.5 mm, with cut-out for several connectors        |  |  |
| 4    | 2   | Side panel, Al extrusion, with groove for one printed board        |  |  |
| 5    | 2   | Cover, perforated, AI, 1 mm                                        |  |  |
| 6    | 1   | Assembly kit                                                       |  |  |