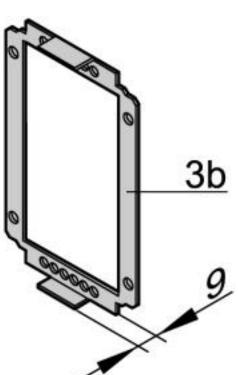

| Item | Qty | Description                                                        |  |  |
|------|-----|--------------------------------------------------------------------|--|--|
| 1    | 1   | Front panel, Al, 2.5 mm, front anodised, rear colourless chromated |  |  |
| 2    | 1   | Handle, grey, PPE, UL 94 V-1                                       |  |  |
| 3a   | 1   | Rear panel, Al, 1.5 mm, with cut-out for one connector             |  |  |
| 3b   | 1   | Rear panel, Al, 1.5 mm, with cut-out for several connectors        |  |  |
| 4    | 2   | Side panel, Al extrusion, with groove for one printed board        |  |  |
| 5    | 2   | Cover, perforated, AI, 1 mm                                        |  |  |
| 6    | 1   | Assembly kit                                                       |  |  |