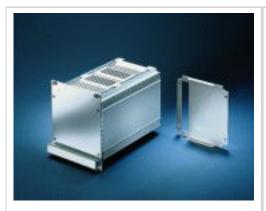

## Article number: 24811-500

- Right and left extruded side panels with grooves for sliding in printed board (standard card position only on the left)
- Assembly of further boards via assembly of guide rails in the perforated covers
- Front panel unshielded, cover plates with perforation