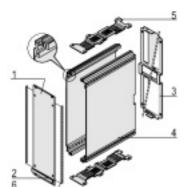

# Item Qty Description 1 1 Front panel anodised fr

# 11Front panel, Al, 2.5 mm,<br/>anodised front, colourless chromated rear21Handle, grey, PPE, UL 04 V-13b1Rear panel Al, 1.5 mm, with cut-out for several<br/>connectors42Side panel, Al extrusion, with groove for one printed<br/>board

| 4 | 2 | board                               |
|---|---|-------------------------------------|
| 5 | 2 | Cover, perforated, AI, 1 mm         |
| 6 | 2 | EMC contact strips, stainless steel |
| 7 | 1 | Assembly kit                        |