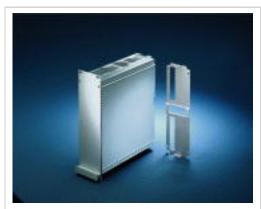

Frame-type 5 plug-in units 3/6 U kits

**Print page** 

Delivery comprises: kit

### Article number: 20846-683

- Right and left extruded side panels with grooves for sliding in printed board (standard card position only on the left)
- Assembly of further printed boards via assembly of guide rails in the perforated covers
- Front panel EMC shielded, covers with perforation