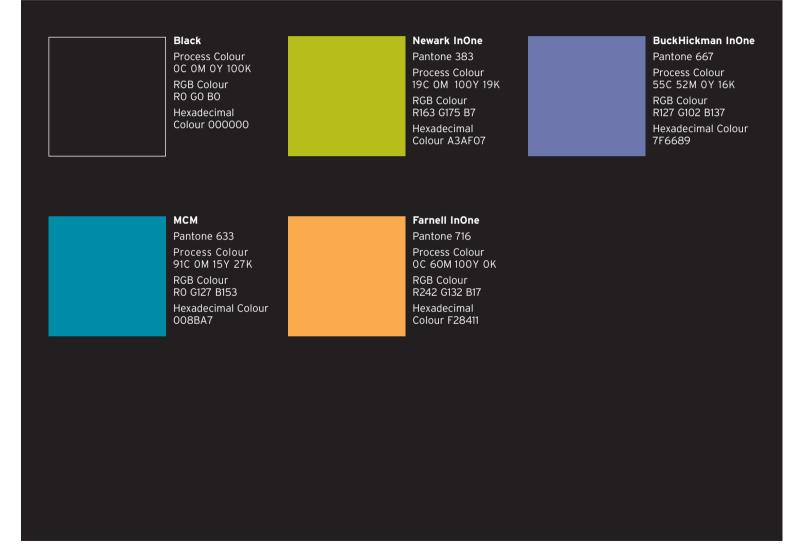

## J Colour InOne Colour Palette

Each InOne brand and each endorsed brand has been assigned its own colour. This brand colour appears in its logo and as a dominant colour throughout the brand materials.

Each colour in the company-wide palette was selected for its distinctiveness as well as for its compatibility with the other colours. Therefore each brand is encouraged to utilise, but is not limited to, the company-wide palette.

The Process Colour (CMYK) formulas listed here do not always agree with either direct software conversions or those suggested by Pantone but will produce colour that closely matches the Pantone original. These process colours will not always look correct on a computer monitor but in the medium they were created for, ink on paper, they will work.