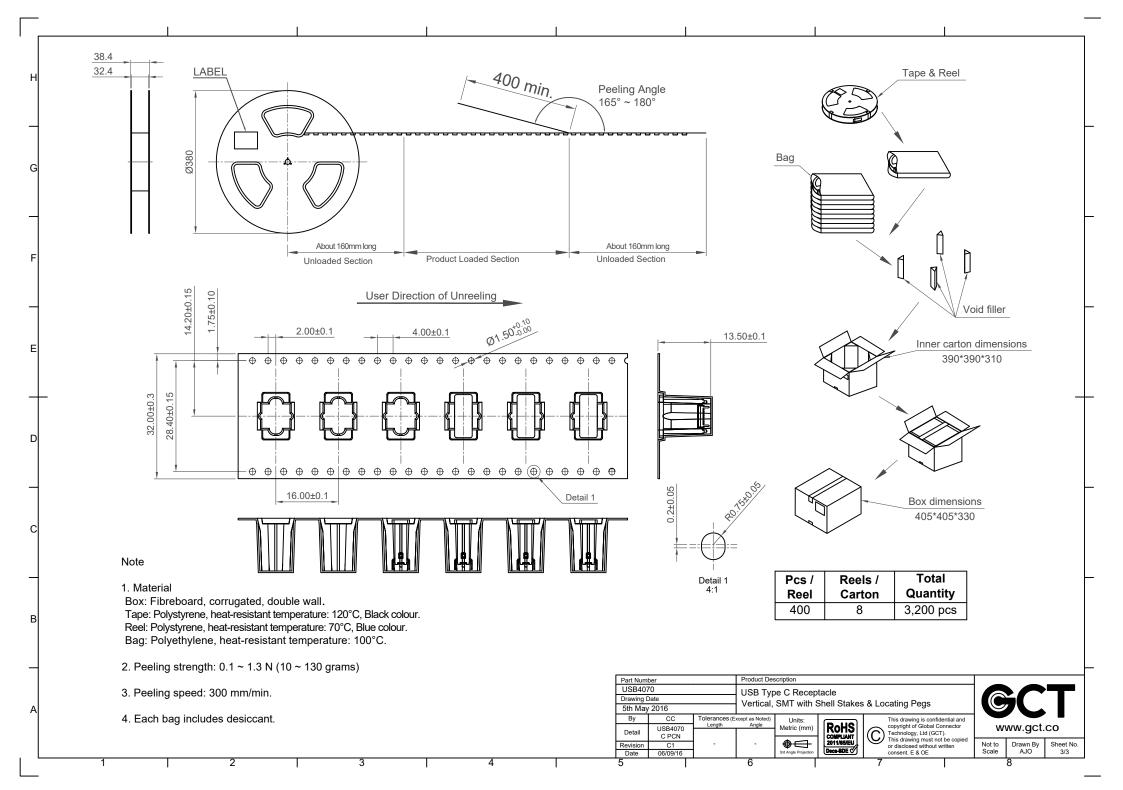

|  |
| Ву           |                        |                         | xcept as Noted)                                 | Units:                | <u></u>                         | This drawing is confidential and                        |  |
| Detail       | USB4070<br>C PCN       | X. ± 0.50<br>X.X ± 0.30 | Angle<br>± 2°                                   | Metric (mm)           | ROHS<br>COMPLIANT<br>2011/65/EU | copyright of Global Connector<br>Technology, Ltd (GCT). |  |
| Davision     | C1                     |                         |                                                 | $  A \Box$            |                                 | This drawing must not be copied                         |  |

www.gct.co

Not to Drawn By Scale AJO