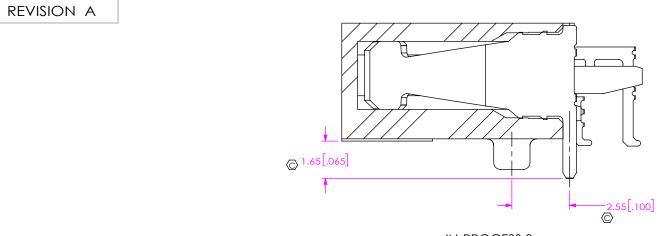

6/3/2015 SHEET 2 OF 4

BY: JESSIE W

| TABLE 3      |               |               |  |  |
|--------------|---------------|---------------|--|--|
| NO OF<br>POS | "L"           | "M"           |  |  |
| -030         | 22.88 [0.901] | 21.63 [0.852] |  |  |
| -040         | 27.88 [1.098] | 26.63 [1.048] |  |  |
| -050         | 35.38 [1.393] | 34.13 [1.344] |  |  |
| -060         | 40.38 [1.590] | 39.13 [1.541] |  |  |
| -070         | 45.38 [1.787] | 44.13 [1.737] |  |  |
| -080         | 50.38 [1.983] | 49.13 [1.934] |  |  |