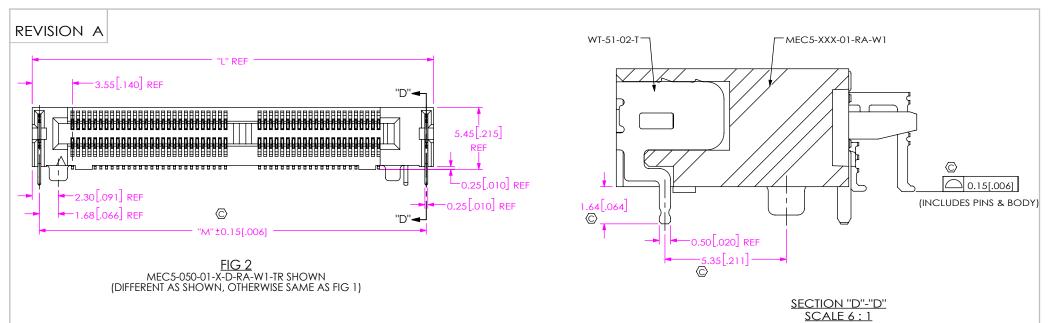

BY: JESSIE W

6/3/2015 SHEET 3 OF 4

IN-PROCESS 4 FOR W1
FILL WT-51-02-T

IN-PROCESS 4 FOR W2
FILL WT-20-01-T

# \* PROPRIETARY NOTE THIS DOCUMENT CONTAINS CONFIDENTIAL AND

PROPRIETARY INFORMATION AND ALL DESIGN, MANUFACTURING, BEPRODUCTION, USE PATENT RIGHTS AND SALES RIGHTS ARE EXPRESSLY RESERVED BY SAMTEC, INC. THIS DOCUMENT SHALL NOT BE DISCLOSED, IN WITHOUT OR PART, TO ANY UNAUTHORIZED PERSON OR ENTING OR REPRODUCED, TRANSFERRED OR INCORPORATED IN ANY OTHER PROJECT IN ANY MANUFER WITHOUT THE EXPRESS WRITTEN CONSENT OF SAMTEC, INC.

520 PARK EAST BLVD, NEW ALBANY, IN 47150 PHONE: 812-944-6733 FAX: 812-948-5047 e-Mail info@SAMTEC.com code 55322

SHEET SCALE: 3:1

0.5mm HIGH SPEED EDGE CARD ASSEMBLY

NO.

MEC5-XXX-XX-X-RA-XX-TR

BY: JESSIE W