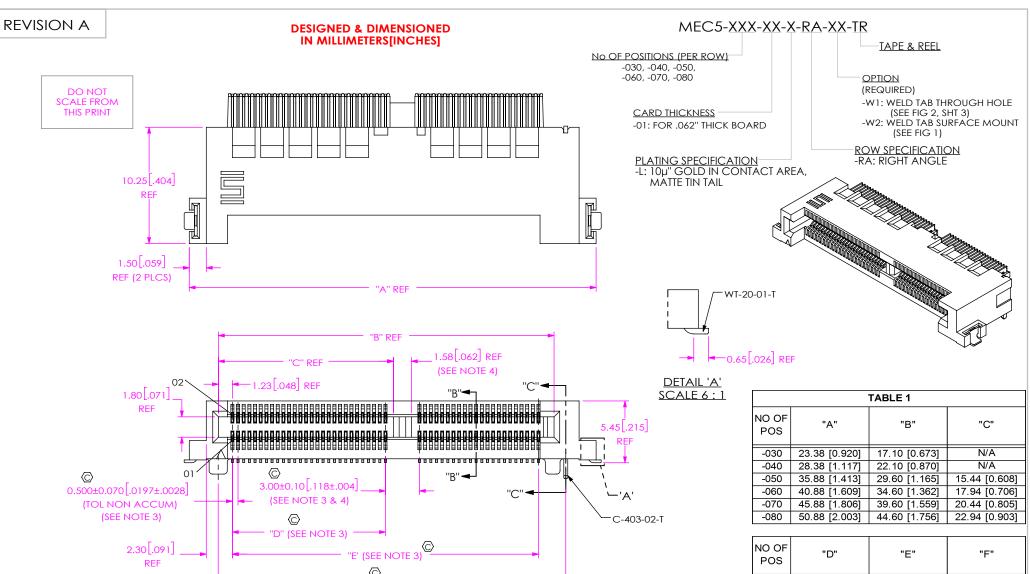

## **NOTES:**

- 1. © REPRESENTS A CRITICAL DIMENSION.
- 2. MINIMUM PUSHOUT FORCE: 0.5 LBS FOR C-401, WT-20, WT-51; 1.0 LBS FOR C-403.
- 3. MEASURE BOTH TOP AND BOTTOM ROWS.
- 4. POLARIZATION RIB IS NOT PRESENT ON -030 & -040 POSITIONS.
- 5. FOR QUANTITIES UP TO 49 PCS., NO LEADER, TRAILER OR REEL WILL BE SUPPLIED. FOR QUANTITIES OF 50-124 PCS., NO LEADER OR TRAILER WILL BE SUPPLIED, SPLICES MAY BE PRESENT.

### UNLESS OTHERWISE SPECIFIED, DIMENSIONS ARE IN MILLIMETERS. TOLERANCES ARE:

DECIMALS ANGLES X.X: ±0.3 [.01] X.XX: ±0.10 [.004] X.XXX: ±0.051 [.0020]

#### THIS DOCUMENT CONTAINS CONFIDENTIAL AND PROPRIETARY INFORMATION AND ALL DESIGN. AND SALES RIGHTS ARE EXPRESSLY RESERVED BY SAMTEC, INC. THIS DOCUMENT SHALL NOT BE DISCLOSED, IN WHOLE OR PART TO ANY LINALITHORIZED PERSON OR ENTITY NOR REPRODUCED, TRANSFERRED OR INCORPORATED IN ANY OTHER PROJECT IN ANY MANNER WITHOUT THE EXPRESS

DO NOT SCALE DRAWING

INSULATOR: LCP, UL 94 VO, COLOR: BLACK CONTACT: Cu ALLOY WELD TAB: BRASS ALLOY

e-Mail info@SAMTEC.com code 55322 0.5mm HIGH SPEED EDGE CARD ASSEMBLY

520 PARK EAST BLVD, NEW ALBANY, IN 47150

PHONE: 812-944-6733 FAX: 812-948-5047

MEC5-XXX-XX-X-RA-XX-TR

c:\enterprisevault\DWG\MISC\MKTG\MEC5-XXX-XX-X-RA-XX-TR-MKT.SLDDRW

BY: JESSIE W

6/3/2015 SHEET 1 OF 4

c:\enterprisevault\DWG\MISC\MKTG\MEC5-XXX-XX-X-RA-XX-TR-MKT.SLDDRW