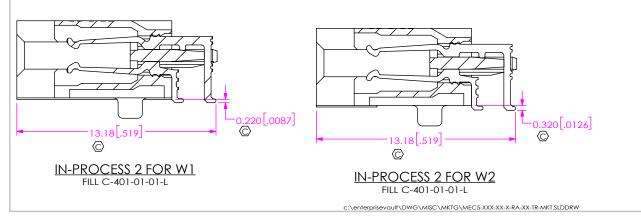

DO NOT SCALE DRAWING

SHEET SCALE: 3:1

520 PARK EAST BLVD, NEW ALBANY, IN 47150 PHONE: 812-944-6733 FAX: 812-948-5047 e-Mail info@SAMTEC.com code 55322

DESCRIPTION:

0.5mm HIGH SPEED EDGE CARD ASSEMBLY

MEC5-XXX-XX-X-RA-XX-TR