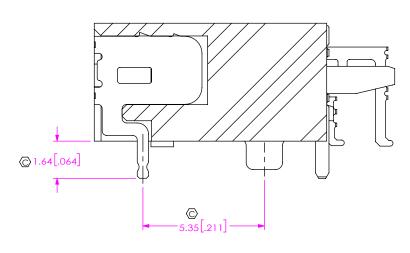

BY: JESSIE W

6/3/2015 SHEET 3 OF 4

IN-PROCESS 4 FOR W1
FILL WT-51-02-T

IN-PROCESS 4 FOR W2
FILL WT-20-01-T