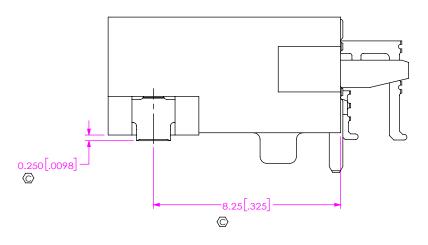

BY: JESSIE W

6/3/2015 SHEET 3 OF 4

IN-PROCESS 4 FOR W1
FILL WT-51-02-T

IN-PROCESS 4 FOR W2
FILL WT-20-01-T