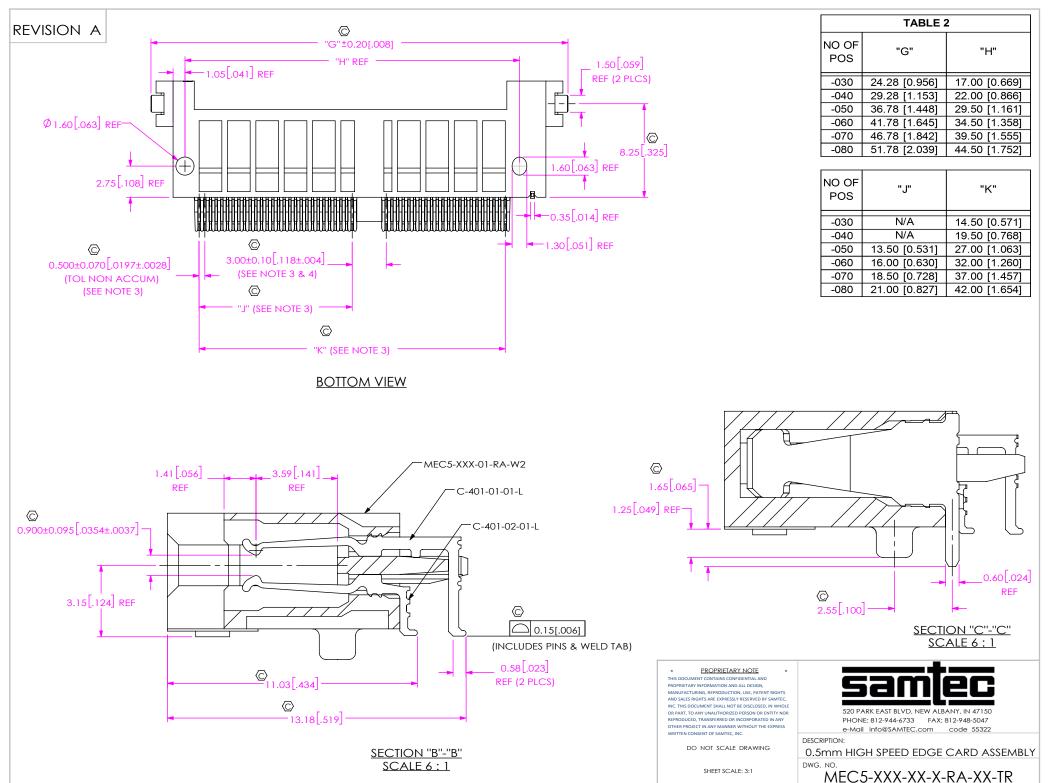

6/3/2015 SHEET 2 OF 4

BY: JESSIE W

| TABLE 3      |               |               |  |  |
|--------------|---------------|---------------|--|--|
| NO OF<br>POS | "L"           | "M"           |  |  |
| -030         | 22.88 [0.901] | 21.63 [0.852] |  |  |
| -040         | 27.88 [1.098] | 26.63 [1.048] |  |  |
| -050         | 35.38 [1.393] | 34.13 [1.344] |  |  |
| -060         | 40.38 [1.590] | 39.13 [1.541] |  |  |
| -070         | 45.38 [1.787] | 44.13 [1.737] |  |  |
| -080         | 50.38 [1.983] | 49.13 [1.934] |  |  |

## PROPRIETARY NOTE THIS DOCUMENT CONTAINS CONFIDENTIAL AND PROPRIETARY INFORMATION AND ALL DESIGN,

MANUFACTURING. REPRODUCTION, USE, PATENT RIGHTS AND SALES RIGHTS ARE EXPRESSLY RESERVED BY SAMTEC, INC. THIS DOCUMENT SHALL NOT BE DISCLOSED. IN WHOLE OR PART, TO ANY UNAUTHORIZED PERSON OR ENTITY NOR REPRODUCED, TRANSFERRED OR INCORPORATED IN ANY OTHER PROJECT IN ANY MANNER WITHOUT THE EXPRESS WRITTEN CONSENT OF SAMTEC, INC.

DO NOT SCALE DRAWING

SHEET SCALE: 3:1

520 PARK EAST BLVD, NEW ALBANY, IN 47150 PHONE: 812-944-6733 FAX: 812-948-5047 e-Mail info@SAMTEC.com code 55322

DESCRIPTION:

0.5mm HIGH SPEED EDGE CARD ASSEMBLY

MEC5-XXX-XX-X-RA-XX-TR