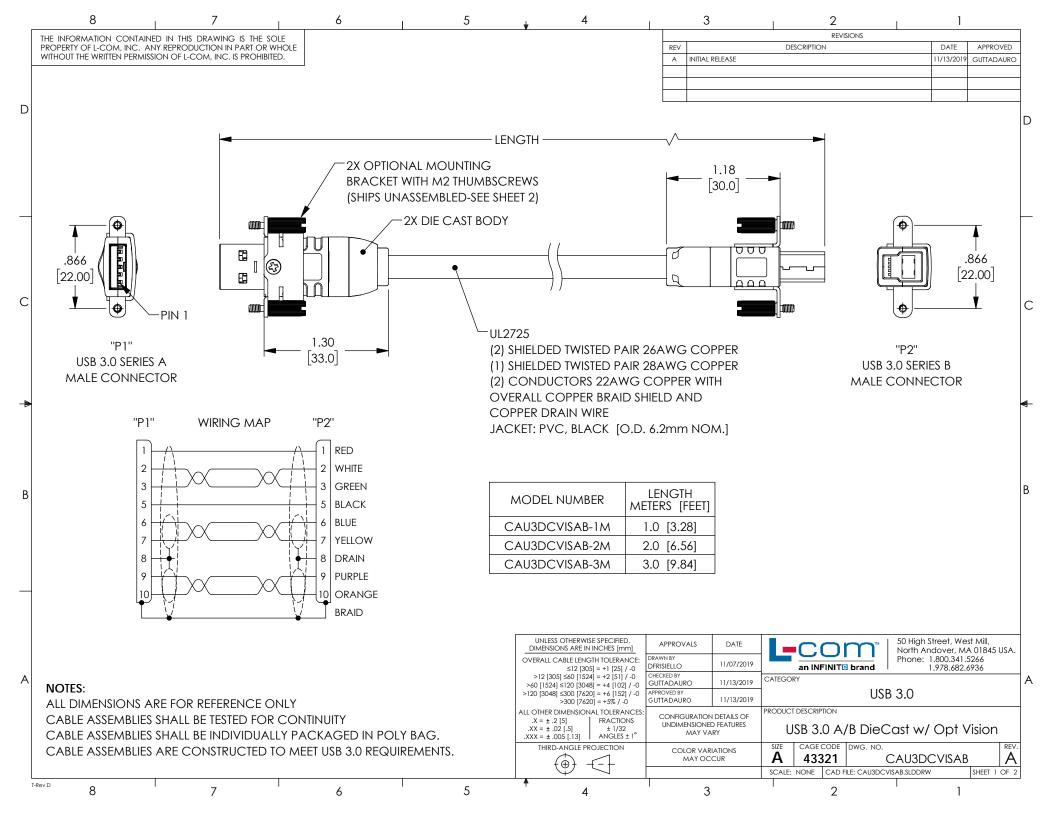

|   | 8                                                                                    | 7                                                                                    | 6                                    | 5     | ,<br>•     | 4 | 3             |                                               | 2                       | 1                                                                                |                   |
|---|--------------------------------------------------------------------------------------|--------------------------------------------------------------------------------------|--------------------------------------|-------|------------|---|---------------|-----------------------------------------------|-------------------------|----------------------------------------------------------------------------------|-------------------|
|   | THE INFORMATION CONTAIN<br>PROPERTY OF L-COM, INC. AN<br>WITHOUT THE WRITTEN PERMISS | ED IN THIS DRAWING IS THE<br>NY REPRODUCTION IN PART O<br>ION OF L-COM, INC. IS PROH | SOLE<br>R WHOLE<br>BITED.            |       |            |   |               |                                               |                         |                                                                                  |                   |
|   |                                                                                      |                                                                                      |                                      |       |            |   |               |                                               |                         |                                                                                  |                   |
| D |                                                                                      |                                                                                      |                                      |       |            |   |               |                                               |                         |                                                                                  | D                 |
|   |                                                                                      |                                                                                      |                                      |       |            |   |               |                                               | <u> </u>                |                                                                                  |                   |
|   |                                                                                      |                                                                                      |                                      | ~(A)  |            |   |               |                                               | -B)                     |                                                                                  |                   |
|   |                                                                                      |                                                                                      |                                      | B     |            |   |               |                                               | e                       |                                                                                  |                   |
|   |                                                                                      |                                                                                      |                                      |       |            |   |               | Ŭ                                             |                         |                                                                                  |                   |
| С |                                                                                      |                                                                                      |                                      |       |            |   |               |                                               |                         |                                                                                  | С                 |
|   |                                                                                      |                                                                                      | USB 3.0 SERIES<br>ACCESSORIES D      |       |            |   |               |                                               |                         |                                                                                  |                   |
|   |                                                                                      |                                                                                      | (INCLUDED WITH C                     |       |            |   |               | ) series b<br>Dries Detail                    |                         |                                                                                  |                   |
| - |                                                                                      |                                                                                      |                                      |       |            |   |               | WITH CABLE)                                   |                         |                                                                                  | -                 |
|   |                                                                                      | ITEM<br>LETTER<br>A                                                                  | SEPERA<br>ACCESSO<br>SHEET METAL     | DRIES |            |   | LETTER AC     | SEPERATE<br>CCESSORIES                        | QTY                     |                                                                                  |                   |
| В |                                                                                      | B<br>C                                                                               | M2 THUMBS<br>M2.5 x 3.0 FLAT H       | SCREW | 2<br>1     | - | B M2 T        | METAL BRACKET<br>HUMBSCREW<br>FLAT HEAD SCREW | 2<br>/ 1                |                                                                                  | В                 |
|   |                                                                                      |                                                                                      |                                      |       |            |   |               |                                               |                         |                                                                                  |                   |
|   |                                                                                      |                                                                                      | E: THUMBSCREWS A<br>EW MAY BE PREINS |       |            |   | NOTE: THUMBSC | REWS AND FLAT HE<br>PREINSTALLED.             | AD                      |                                                                                  |                   |
|   |                                                                                      |                                                                                      |                                      |       |            |   |               |                                               |                         |                                                                                  |                   |
|   |                                                                                      |                                                                                      |                                      |       |            |   |               |                                               |                         | 50 High Street, West Mill,<br>North Andover, MA 01845 0<br>Phone: 1.800.341.5266 | JSA.              |
| A |                                                                                      |                                                                                      |                                      |       |            |   |               | CATEGORY                                      | <b>IIT⊡ brand</b><br>US | B 3.0                                                                            | A                 |
|   |                                                                                      |                                                                                      |                                      |       |            |   |               |                                               | A/B DieC                | Cast w/ Opt Vision                                                               |                   |
|   |                                                                                      |                                                                                      |                                      |       |            |   |               | SIZE CAGE CO<br>A 4332<br>SCALE: NONE C       |                         | CAU3DCVISAB                                                                      | REV.<br>A<br>OF 2 |
|   | I-Rev.D 8                                                                            | 7                                                                                    | 6                                    | 5     | ; <b>↑</b> | 4 | 3             | I                                             | 2                       | 1                                                                                |                   |