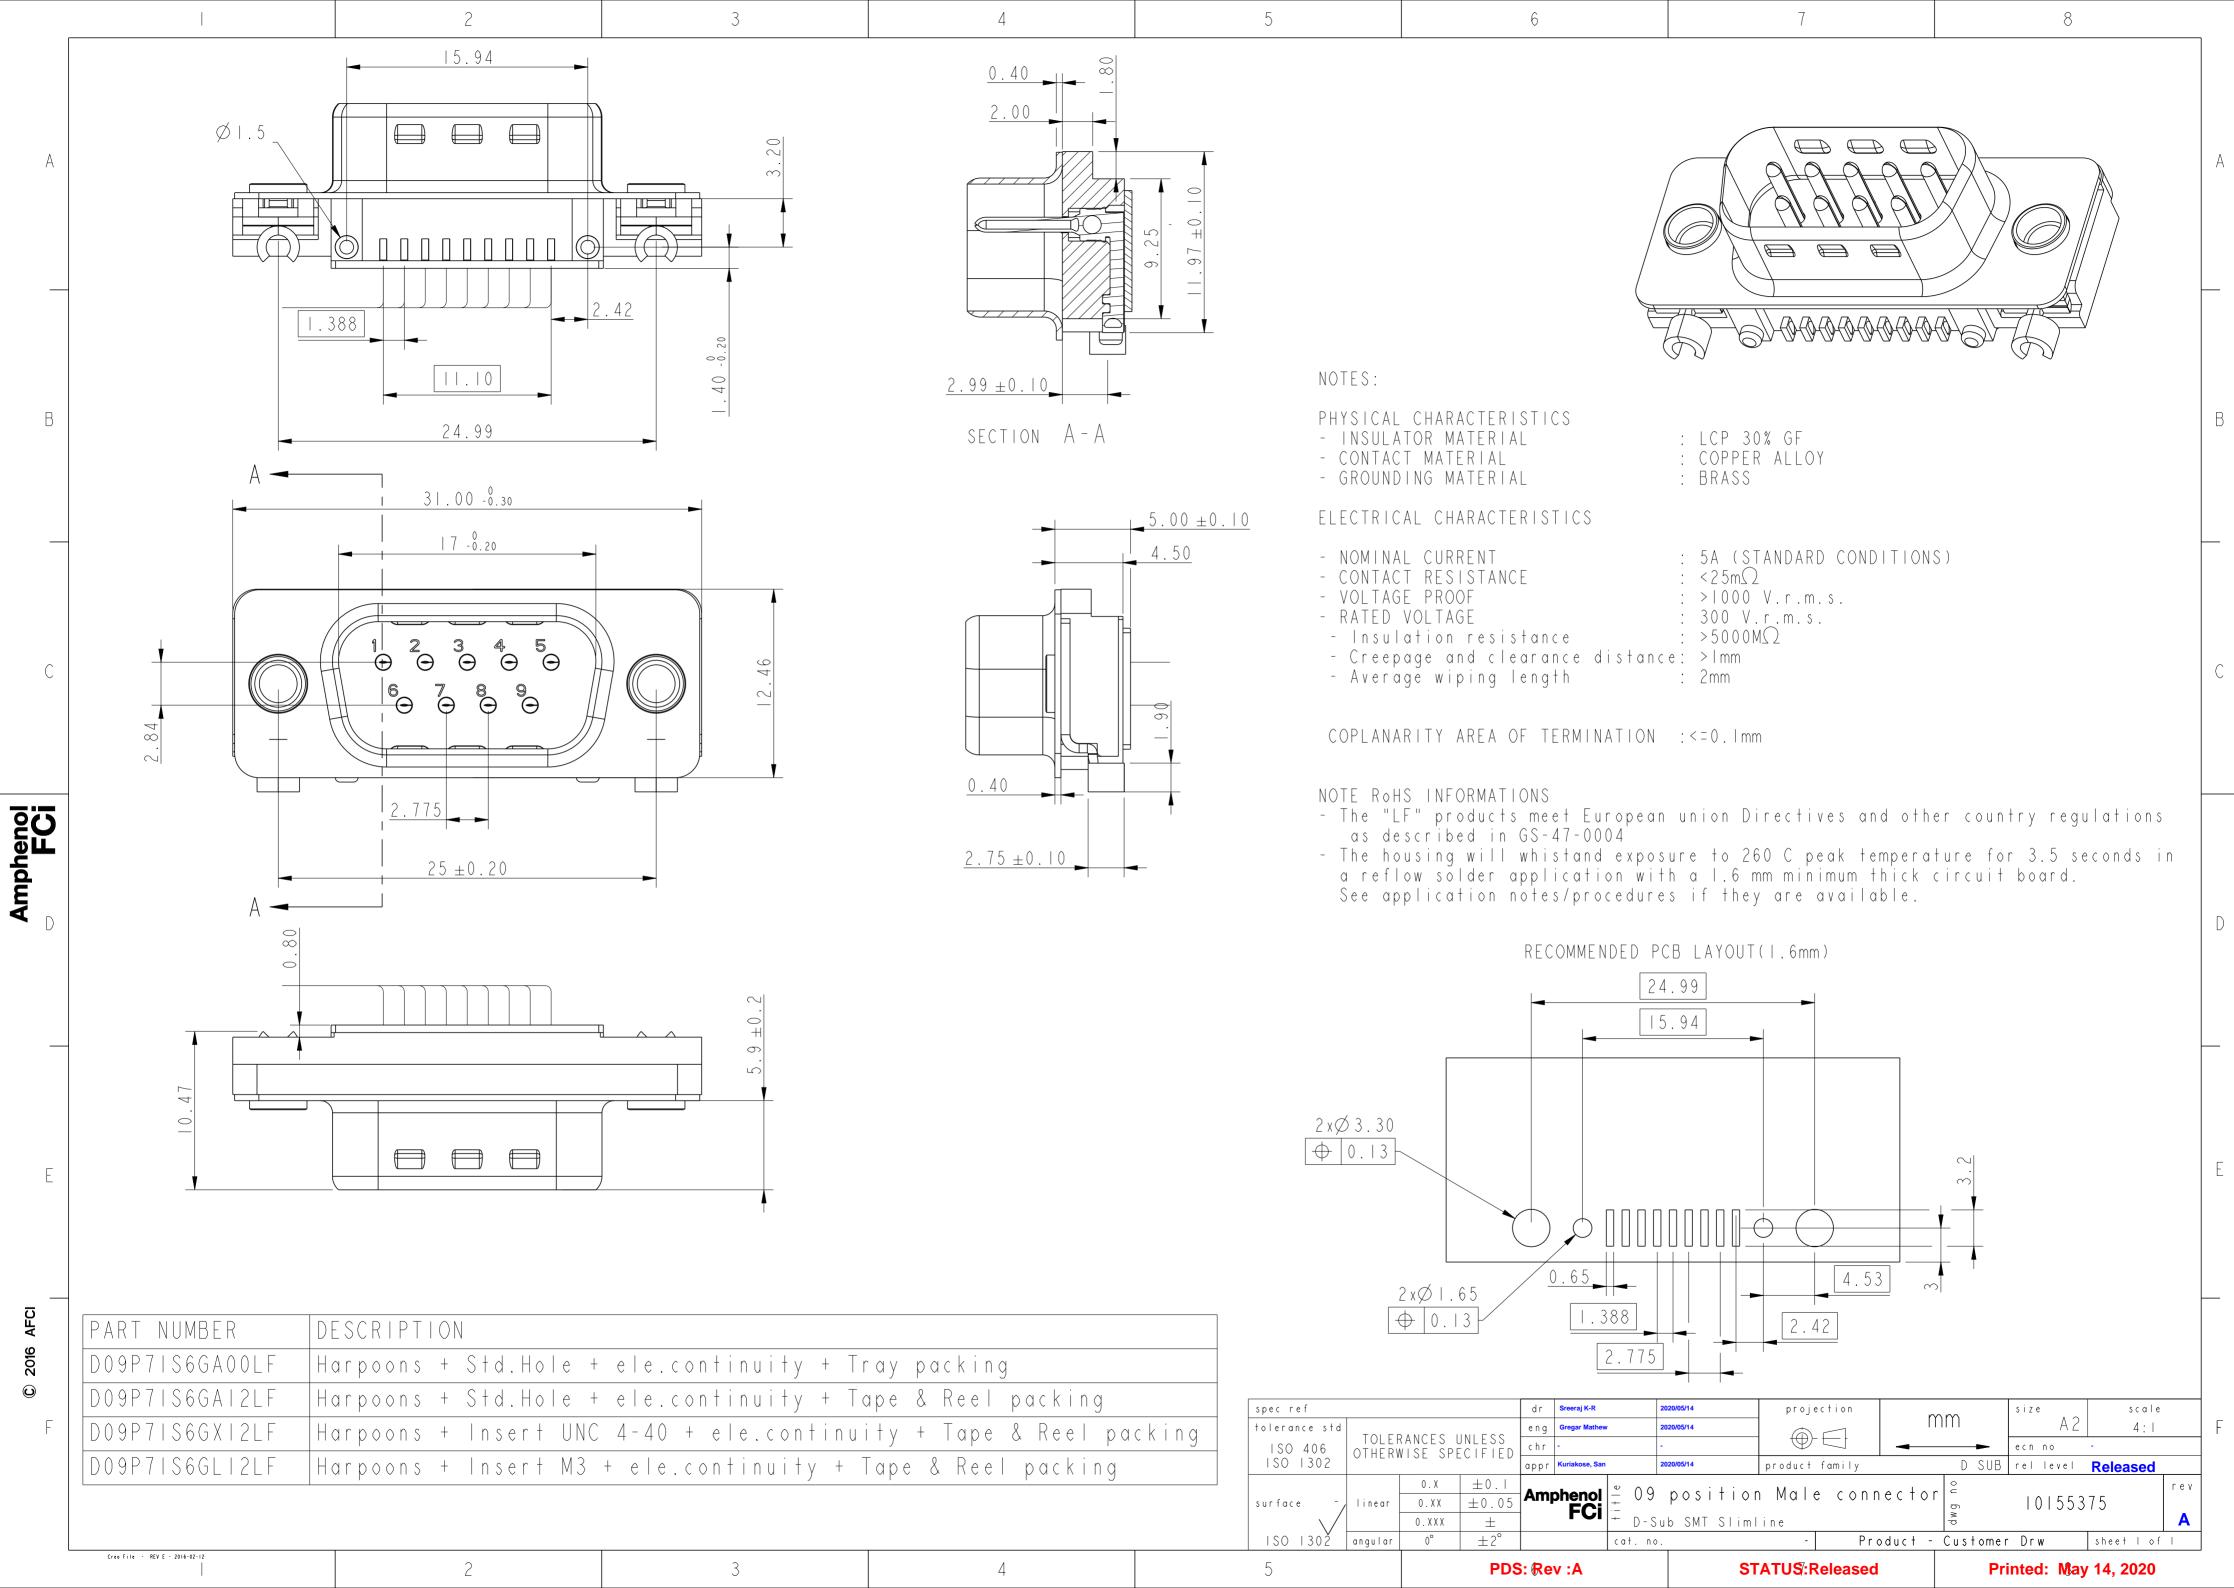

| PART NUMBER    | DESCRIPTION                                                       |
|----------------|-------------------------------------------------------------------|
| D09P7IS6GA00LF | Harpoons + Std.Hole + ele.continuity + Tray packing               |
| D09P7IS6GAI2LF | Harpoons + Std.Hole + ele.continuity + Tape & Reel packing        |
| D09P7IS6GXI2LF | Harpoons + Insert UNC 4-40 + ele.continuity + Tape & Reel packing |
| D09P7IS6GLI2LF | Harpoons + Insert M3 + ele.continuity + Tape & Reel packing       |
|                |                                                                   |