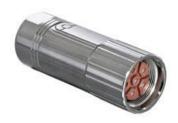

# **923 Plug**

8-pin **EMC - Shielding** Earth-to-Housing Connection according to VDE 0627

### **Technical Data**

number of pins 4 (3+PE) power signal

-20 °C to 130 °C temperature range Ø 14.0 mm to Ø 17.0 mm clamping range protection type when connected IP 66/67

**Electrical Data** power signal max. 30 A\* 630V (AC/DC) max. 7 A\* 250 V (AC/DC) rated current rated voltage rated insulation voltage (L-L) 6000 V 2500 V

#### Material

zinc diecast / nickel plated PA 6.6 mod., UL 94/V0 housing insulation insert seals FKM clamp ring brass / nickel plated

Contacts (not part of product contents)

Tools (not part of product contents)