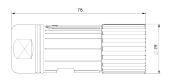

### **Technical Data**

number of pins 4 (3+PE) power signal

-20 °C to 130 °C temperature range Ø 14.0 mm to Ø 17.0 mm clamping range protection type when connected IP 66/67

**Electrical Data** power signal max. 30 A\* 630V (AC/DC) max. 7 A\* 250 V (AC/DC) rated current rated voltage rated insulation voltage (L-L) 6000 V 2500 V

#### Material

zinc diecast / nickel plated PA 6.6 mod., UL 94/V0 housing insulation insert seals FKM clamp ring brass / nickel plated

Contacts (not part of product contents)

Tools (not part of product contents)