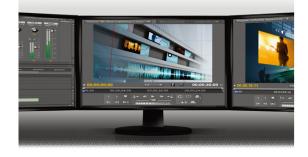

#### **ASUS Exclusive Innovations**

 Super Alloy Power provides 15% performance increase, 2.5 times longer product lifespan and 35°C cooler operation.

 Support 4 HD displays with Nvidia Surround<sup>®</sup> technology or to connect a 3D-enabled TV for a true cinematic Blu-ray 3D experience.