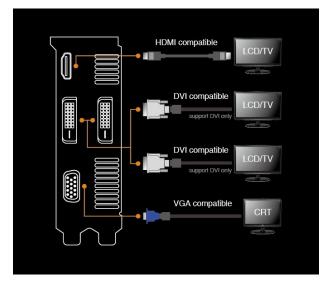

#### **I/O Specifications**

- Native HDMI
- Native D-sub
- Native Dual link DVI-D\*2 (support DVI only)

### Hardware Specification

| Model                   | GT640-2GD3                                                                                                                                                                                                                                  |
|-------------------------|---------------------------------------------------------------------------------------------------------------------------------------------------------------------------------------------------------------------------------------------|
| NDA Date                | 6:00 p.m. Jun.4th, 2012 (PDT)                                                                                                                                                                                                               |
| Graphics engine         | GeForce <sup>®</sup> GT640                                                                                                                                                                                                                  |
| CUDA cores              | 384                                                                                                                                                                                                                                         |
| Bus standard            | PCI Express® 3.0                                                                                                                                                                                                                            |
| OpenGL <sup>®</sup>     | 4.2                                                                                                                                                                                                                                         |
| Video memory            | 2GB DDR3                                                                                                                                                                                                                                    |
| Engine clock            | 901 MHz                                                                                                                                                                                                                                     |
| Shader clock            | 1802 MHz                                                                                                                                                                                                                                    |
| Memory clock            | 1782MHz (891MHz DDR3)                                                                                                                                                                                                                       |
| Memory interface        | 128 bit                                                                                                                                                                                                                                     |
| DVI max. resolution     | 2560 * 1600                                                                                                                                                                                                                                 |
| D-sub max. resolution   | 2048 * 1536                                                                                                                                                                                                                                 |
| D-sub output            | 1 x D-sub                                                                                                                                                                                                                                   |
| DVI output              | 2 x Dual-link DVI-D                                                                                                                                                                                                                         |
| HDMI output             | 1x Native HDMI                                                                                                                                                                                                                              |
| HDCP compliant          | YES                                                                                                                                                                                                                                         |
| Adapters/cables bundled | -                                                                                                                                                                                                                                           |
| Software bundled        | ASUS Utilities & Driver<br>GPU Tweak                                                                                                                                                                                                        |
| Dimension               | The card size is 8.27" x 4.92"                                                                                                                                                                                                              |
| Note                    | <ul> <li>Specifications are subject to change without notice.</li> <li>PCB color and bundled software versions are change without notice.</li> <li>Brand and product names mentioned are trademarks of their respective company.</li> </ul> |