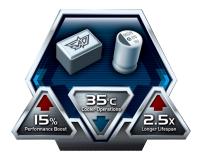

#### **ASUS Exclusive Innovations**

 Super Alloy Power provides 15% performance increase, 2.5 times longer product lifespan and 35°C cooler operation.

 Support 4 HD displays with Nvidia Surround<sup>®</sup> technology or to connect a 3D-enabled TV for a true cinematic Blu-ray 3D experience.