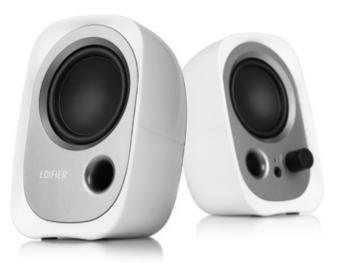

## R12U Active USB Powered Speakers

Edifier enters the world of USB powered speakers with the R12U edition, the ideal companion speaker to PCs and notebooks. Designed to fit small spaces in a compact 2.0 system, R12U comes with the convenience of great audio performance at affordable price.

## Features

- Active USB powered speakers
- Bass Reflex Port
- Master volume with built-in power switch
- 3.5mm auxiliary input
- Headphones jack