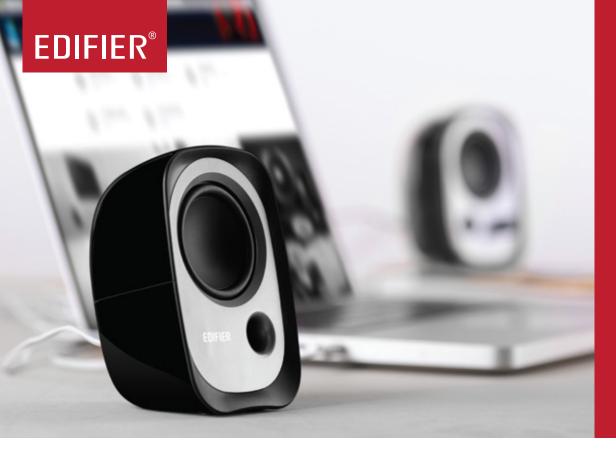

## R12U Active USB Powered Speakers

Edifier enters the world of USB powered speakers with the R12U edition, the ideal companion speaker to PCs and notebooks. Designed to fit small spaces in a compact 2.0 system, R12U comes with the convenience of great audio performance at affordable price.