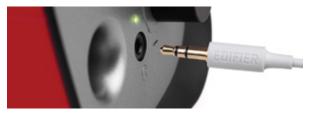

What's more? It also features a 3.5mm auxiliary input to connect with portables and MP3 players.