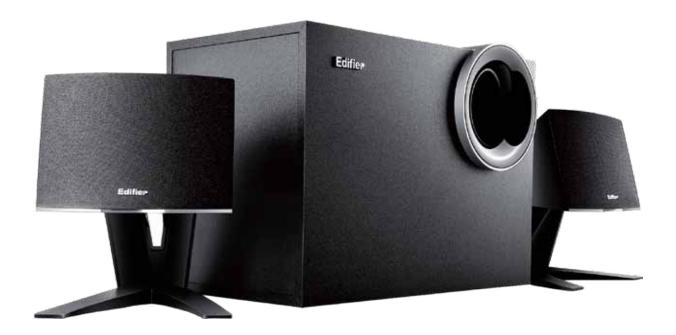

## PRODUCT DESCRIPTION

The M1380 is a complete audio solution for an array of audio applications. The 2.1 speaker system features two full range satellites tuned, calibrated and matched with the subwoofer to form a balance of clarity, richness and full audio output. Equiped with a wired remote that includes a headphone jack and an auxiliary 3.5mm stereo input on the unit, the M1380 can be used solo or easily connected to any host device.

## **FEATURES**

- Wooden MDF enclosed subwoofer with front bass reflex port that delivers rich and detailed audio.
- Two full-range satellites tuned, calibrated and matched with the subwoofer
- Auxiliary 3.5mm stereo input
- Wired remote controller with headphones jack