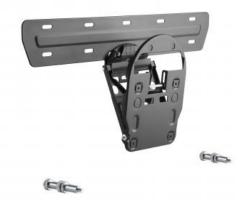

## M QLED Wallmount Series 7/8/9

Article: 7 350 073 735 464

M QLED Wallmount Series 7/8/9 - Mounting kit (mounting plate, mounting arm) for Samsung QLED display - black - screen size: 49"-65" - wall mountable.

## Specification

M QLED Wallmount Series 7/8/9 - 49"-65"

**Article No:** 7 350 073 735 464

For screen size: Samsung,Q7/Q8/Q9 - 49"-65"

Max Load:50 kgLevel Adjustment:+3°~-3°Depth Adjustment:17-92mmCable Management:Yes

**Size in mm:** 520 x 85 x 17-92 mm

Weight: 1.95 kg
Material: Steel

Surface: Powder Coating

Colour: Black
Warranty: 5 years

Retail Package Specification

Package Parcels:1 pcsPackage Measurements:0 x 0 x 0 cmPackage Weight:0.00 kg