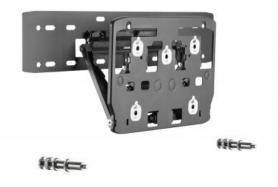

## M QLED Wallmount Series 7/8/9 Large

Article: 7 350 073 736 478

M QLED Wallmount Series 7/8/9 Large - Mounting kit (mounting plate, mounting arm) for Samsung QLED display - black - screen size: 75" - wall mountable.

## Specification

M QLED Wallmount Series 7/8/9 Large - 75"

**Article No:** 7 350 073 736 478

For screen size: Samsung,Q7/Q8/Q9 - 75"

Max Load: 50 kg
Level Adjustment: NA

Depth Adjustment: 18-86mm
Cable Management: Yes

**Size in mm:** 520 x 86 x 18-86 mm

Weight: 3.16 kg
Material: Steel

Surface: Powder Coating

Colour: Black
Warranty: 5 years

Retail Package Specification

Package Parcels:1 pcsPackage Measurements:0 x 0 x 0 cmPackage Weight:0.00 kg