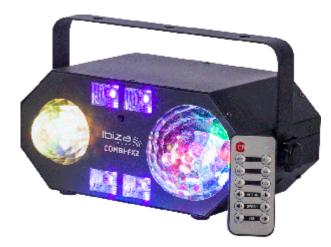

## 4-IN-1 LIGHT EFFECT IN BOX WITH ASTRO, WATER EFFECT, UV, STROBE, IRC

## COMBI-FX2

This device that replaces 4 light effects, frees you from the constraint of installing multiple units to flood the place with light. The effects complement each other perfectly to guarantee the success of your party. The effects can dance to the rhythm of the music or operate automatically.