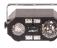

## 4-IN-1 LIGHT EFFECT IN BOX WITH ASTRO, WATER EFFECT, UV, STROBE, IRC

## COMBI-FX2

This device that replaces 4 light effects, frees you from the constraint of installing multiple units to flood the place with light. The effects complement each other perfectly to guarantee the success of your party. The effects can dance to the rhythm of the music or operate automatically.