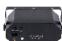

## 4-IN-1 LIGHT EFFECT IN BOX WITH ASTRO, WATER EFFECT, UV, STROBE, IRC

## COMBI-FX2

This device that replaces 4 light effects, frees you from the constraint of installing multiple units to flood the place with light. The effects complement each other perfectly to guarantee the success of your party. The effects can dance to the rhythm of the music or operate automatically.