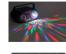

## 4-IN-1 LIGHT EFFECT IN BOX WITH ASTRO, WATER EFFECT, UV, STROBE, IRC

## COMBI-FX2

This device that replaces 4 light effects, frees you from the constraint of installing multiple units to flood the place with light. The effects complement each other perfectly to guarantee the success of your party. The effects can dance to the rhythm of the music or operate automatically.