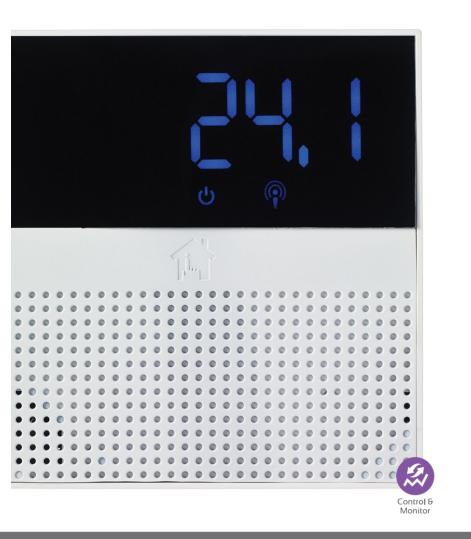

## Smart Thermostat

Monitor and set the heating in your home

## Product Description

The MiHome Thermostat is part of Energenie's heating range of products and part of the MiHome home automation heating range. The MiHome thermostat is suitable for switching any standard domestic boiler. It has the same features as all MiHome products, for example timers and geofencing. It also has IFTTT integration and can be controlled by voice control trough the Amazon Alexa.