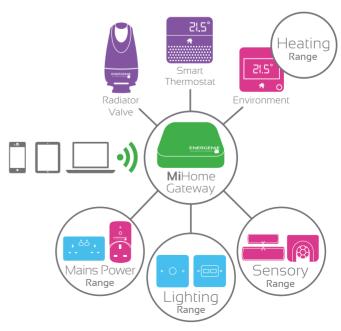

MiHome lets you take control of your heating, lighting and appliances from anywhere

0844 412 7923 energenie4u.co.uk