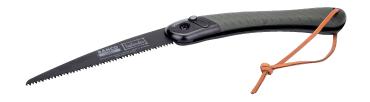

## 396-LAP

Foldable Pruning Saws with Dual-Component Handle for Dry Wood/Plastic/Bone Cutting

## PRODUCT DETAILS

- For cutting both green and dry wood, plastic, bone etc.
- Specially designed for wildlife enthusiasts, hunters and campers
- XT hardpoint teething, 7 TPI
- Two-component plastic handle for perfect grip, with leather strap
- Blade specially coated for rust protection and low friction
- Safety lock, locked also when folded
- Spare blades are available