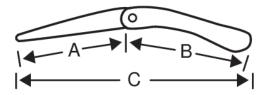

## PRODUCT ATTRIBUTES

| Product   | Α      | В      | С      | g     |
|-----------|--------|--------|--------|-------|
| 396-BLADE | 190 mm | - mm   | - mm   | 44 g  |
| 396-LAP   | 190 mm | 230 mm | 405 mm | 200 g |