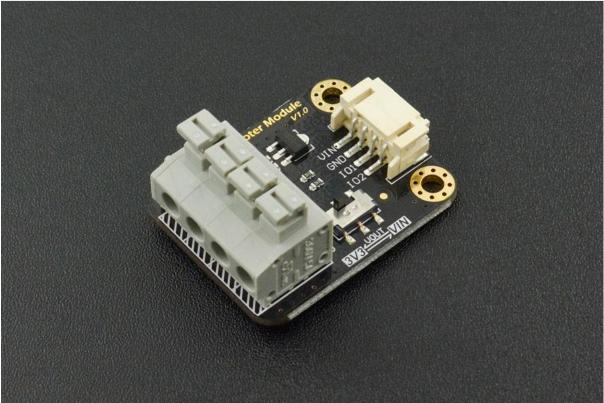

## INTRODUCTION

This is Gravity 4Pin sensor adapter which is special designed for 4Pin sensor. We have optimized its connection interface to make it compatible with <u>gravity</u> interface. And the press type terminal will provide you a good experience for the wire connection, press and connect.

The adapter has two kinds of power supply, 3.3V and 5V power switch, easy to use and good compatibility.

## FEATURES

- 3.3V/5V Power Switch
- Press type connection type

## **SPECIFICATION**

- Input Voltage: 3.3 / 5V
- Output Voltage: 3.3 / 5V
- Interface Type: Gravity-4Pin
- Dimension: 35mm x 27mm / 1.38 x 1.06 inches

• Weight: 16g