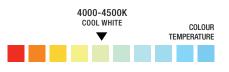

### OPTICAL TEST PARAMETERS

| Voltage          | 220-240V   |
|------------------|------------|
| Current          | 0.05mA     |
| Power            | 10.1W      |
| CCT              | 4000-4500K |
| Ra               | 80         |
| Lumens           | 700lm      |
| Lumens per watt  | 66.34lm/W  |
| Colour tolerance | <6         |
| Power factor     | 0.5        |
|                  |            |