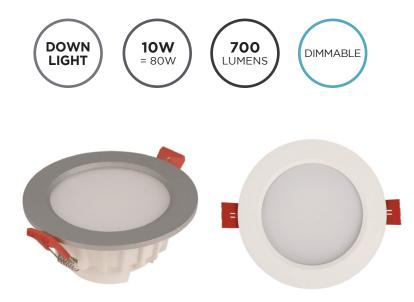

#### SPECIFICATION

| Product code          | 769515                      |
|-----------------------|-----------------------------|
| Fitting               | Downlight                   |
| Bulb Shape            | SMD                         |
| Wattage               | 10W                         |
| Equivalent wattage    | 80W                         |
| Lumens                | 700lm                       |
| Ra                    | 80                          |
| Dimmable              | Yes                         |
| Beam Angle            | 110°                        |
| Diameter              | Ø110mm                      |
| Height                | 55mm                        |
| Lifespan              | 15,000 hours                |
| Warranty              | 2 Years                     |
| Energy<br>consumption | 10kWh/1000h                 |
| Input Frequency       | 50Hz                        |
| Voltage               | 220-240V                    |
| Energy rating         | A+                          |
| Material              | PBT Body (Aluminium Inside) |
| Packaging             | White Box + Colour Label    |
| IP Rating             | IP44                        |
|                       | L                           |

DIMMABLE

2 YEARS WARRANTY RATING