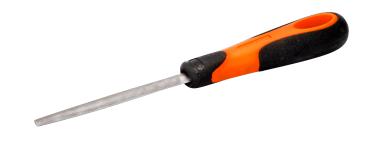

## 1-210-08-2-2

ERGO<sup>™</sup> Engineering Half-Round File Second Cut 200 mm

## PRODUCT DETAILS

- File handle developed according to the scientific ERGO<sup>™</sup> process for maximum comfort with minimum effort
- Comfortable two-component handle provides excellent grip
- For filing concave and flat surfaces and large holes
- Suitable for deburring work
- Shape: Edges and surfaces tapered towards tip