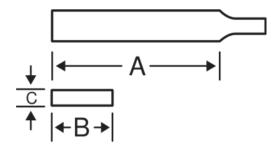

## PRODUCT ATTRIBUTES

| Product      | Α      | B       | С    | T/cm | Anna | g     |
|--------------|--------|---------|------|------|------|-------|
| 1-210-08-2-2 | 200 mm | 20.5 mm | 6 mm | 15   | 2    | 170 g |