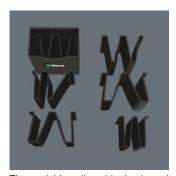

Wera 2go

EAN: 4013288187840 Size: 370x345x140 mm

Part number: 05004351001 Weight: 2440 g Article number: Wera 2go 2 Country of origin: PL

> **Customs tariff** 42029298

number:

- Wera 2go tool container with inner and outer hook and loop fastener zones
- Individually configurable for greater mobility
- Ideal also for the docking of Wera textile boxes and pouches equipped with hook and loop fastener zones
- Easily packed and cleared out
- · Hands remain free during Transport

The Wera 2go tool container is the ideal solution for individual and convenient tool transport thanks to its hook and loop fastener system and its compactness. The inner and outer hook and loop fastener zones ensure a maximum in terms of space utilisation. This means that an incredible number of tools can fit in and on the container. Wera 2go 2 ensures a low weight since only the tools really needed for the job are taken along. The robust and dimensionally stable material protects the tools carried against damage and moisture and enhances the service life of the tool container. The padded and width-adjustable shoulder strap and the snug fit of the container on the body mean that the container is easy and convenient to carry. The hands remain free during transport. It comes with a quiver with an individually adjustable hook and loop fastener partition for screwdrivers and other tools.

## Set contents:

**Wera 2go 6** 05004355001 1 x 1470 x 38 mm

**Wera 2go 4** 05004353001 1 x 105 x 165 mm

Wera 2go 2 – The outside and inside packer

Wera 2go Tool Container with inner and outer hook and loop fastener system<br/>br /> Individually configurable for greater mobility<br/>br /> Ideal also for the docking of Wera textile boxes and pouches equipped with hook and loop fastener zones<br/>br /> Easy insertion and removal<br/>
br /> Hands remain free during transport<br/>
br />