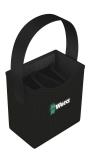

Wera 2go

EAN: 4013288187840 Size: 370x345x140 mm

Part number: 05004351001 Weight: 2440 g Article number: Wera 2go 2 Country of origin: PL

> **Customs tariff** 42029298

number:

- Wera 2go tool container with inner and outer hook and loop fastener zones
- Individually configurable for greater mobility
- Ideal also for the docking of Wera textile boxes and pouches equipped with hook and loop fastener zones
- Easily packed and cleared out
- · Hands remain free during Transport

The Wera 2go tool container is the ideal solution for individual and convenient tool transport thanks to its hook and loop fastener system and its compactness. The inner and outer hook and loop fastener zones ensure a maximum in terms of space utilisation. This means that an incredible number of tools can fit in and on the container. Wera 2go 2 ensures a low weight since only the tools really needed for the job are taken along. The robust and dimensionally stable material protects the tools carried against damage and moisture and enhances the service life of the tool container. The padded and width-adjustable shoulder strap and the snug fit of the container on the body mean that the container is easy and convenient to carry. The hands remain free during transport. It comes with a quiver with an individually adjustable hook and loop fastener partition for screwdrivers and other tools.