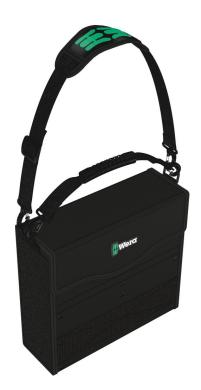

Wera 2go

EAN: 4013288187840 Size: 370x345x140 mm

Part number: 05004351001 Weight: 2440 g Article number: Wera 2go 2 Country of origin: PL

> **Customs tariff** 42029298

number:

- Wera 2go tool container with inner and outer hook and loop fastener zones
- Individually configurable for greater mobility
- Ideal also for the docking of Wera textile boxes and pouches equipped with hook and loop fastener zones
- Easily packed and cleared out
- · Hands remain free during Transport

The Wera 2go tool container is the ideal solution for individual and convenient tool transport thanks to its hook and loop fastener system and its compactness. The inner and outer hook and loop fastener zones ensure a maximum in terms of space utilisation. This means that an incredible number of tools can fit in and on the container. Wera 2go 2 ensures a low weight since only the tools really needed for the job are taken along. The robust and dimensionally stable material protects the tools carried against damage and moisture and enhances the service life of the tool container. The padded and width-adjustable shoulder strap and the snug fit of the container on the body mean that the container is easy and convenient to carry. The hands remain free during transport. It comes with a quiver with an individually adjustable hook and loop fastener partition for screwdrivers and other tools.