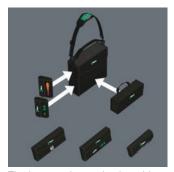

## Variable thanks to the hook and loop fastener system

The inner and outer hook and loop fastener sections mean that other Wera 2go system components can be just as easily attached as all other Wera tools in boxes and pouches with hook and loop fastener zones. This enables an individual composition of the tools needed for a specific job.

additional aids?

The variably adjustable hook and loop fastener partition in the Tool Quiver ensures neat and tidy arrangement of the tools.

Wera packaging bearing this symbol contains tool pouches or textile boxes with nonwoven sections that can be docked with the Wera 2go system.