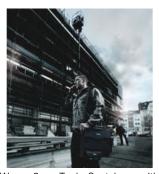

The Wera 2go tool container is the ideal solution for individual and convenient tool transport thanks to its hook and loop fastener system and its compactness. The inner and outer hook and loop fastener zones ensure a maximum in terms of space utilisation. This means that an incredible number of tools can fit in and on the container. Wera 2go 2 ensures a low weight since only the tools really needed for the job are taken along. The robust and dimensionally stable material protects the tools carried against damage and moisture and enhances the service life of the tool container. The padded and width-adjustable shoulder strap and the snug fit of the container on the body mean that the container is easy and convenient to carry. The hands remain free during transport. It comes with a quiver with an individually adjustable hook and loop fastener partition for screwdrivers and other tools.