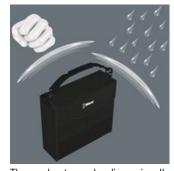

# Robust and dimensionally stable

The robust and dimensionally stable material protects the tools carried against damage and moisture and enhances the service life of the tool container.

## Variable thanks to the hook and loop fastener system

The inner and outer hook and loop fastener sections mean that other Wera 2go system components can be just as easily attached as all other Wera tools in boxes and pouches with hook and loop fastener zones. This enables an individual composition of the tools needed for a specific job.