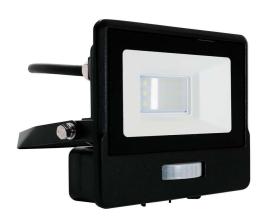

## **FEATURES**

- High quality Slim series PIR Sensor Foodlight with 1 Meter cable
- Designed with high efficiency LED Samsung Chips
- Detects motion within a radius of 3 to 10 Meter
- Installing Height 1.8 Meter to 2.5 Meter
- Built Strong and durable with Die Cast Aluminium Corrosion resistant design
- Perfectly built for outdoor with Ingress protection of IP65
- Application Facade lighting, lobby, garage, passage, parking lot and many more