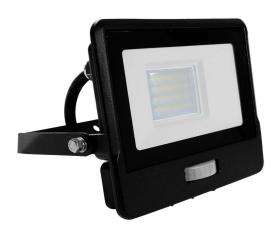

## **FEATURES**

- High quality Slim series PIR Sensor Foodlight with 1 Meter cable
- Designed with high efficiency LED Samsung Chips
- Detects motion within a radius of 3 to 10 Meter
- Installing Height 1.8 Meter to 2.5 Meter
- Built Strong and durable with Die Cast Aluminium Corrosion resistant design.
- Perfectly built for outdoor with Ingress protection of IP65
- Application Facade lighting, lobby, garage, passage, parking lot and many more