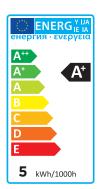

NON-DIMMABLE

15,000 HOURS LIFESPAN

774373

2 YEARS WARRANTY

A+

#### **SPECIFICATION**

Product code

| Product code          | 7/43/3                |
|-----------------------|-----------------------|
| Fitting               | ES Edison Screw (E27) |
| Bulb Shape            | T65 Bulb              |
| Wattage               | 5W                    |
| Equivalent wattage    | 10W                   |
| Lumens                | 75lm                  |
| Ra                    | 29                    |
| Dimmable              | No                    |
| Beam Angle            | 300°                  |
| Diameter              | Ø65mm                 |
| Height                | 150mm                 |
| Lifespan              | 15,000 hours          |
| Warranty              | 2 Years               |
| Energy<br>consumption | 5kWh/1000h            |
| Input Frequency       | 50Hz                  |
| Voltage               | 85-265V               |
| Energy rating         | A+                    |
| Material              | Plastic               |
| Packaging             | Full Colour Box       |
| IP Rating             | IP20                  |