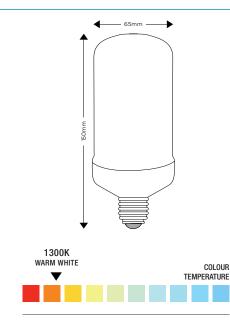

#### **SPECIFICATION**

Product code

| Product code          | 7/43/3                |
|-----------------------|-----------------------|
| Fitting               | ES Edison Screw (E27) |
| Bulb Shape            | T65 Bulb              |
| Wattage               | 5W                    |
| Equivalent wattage    | 10W                   |
| Lumens                | 75lm                  |
| Ra                    | 29                    |
| Dimmable              | No                    |
| Beam Angle            | 300°                  |
| Diameter              | Ø65mm                 |
| Height                | 150mm                 |
| Lifespan              | 15,000 hours          |
| Warranty              | 2 Years               |
| Energy<br>consumption | 5kWh/1000h            |
| Input Frequency       | 50Hz                  |
| Voltage               | 85-265V               |
| Energy rating         | A+                    |
| Material              | Plastic               |
| Packaging             | Full Colour Box       |
| IP Rating             | IP20                  |

### **OPTICAL TEST PARAMETERS**

| Voltage          | 85-265V |
|------------------|---------|
| Current          | 47.5mA  |
| Power            | 5W      |
| ССТ              | 1300K   |
| Ra               | 29      |
| Lumens           | 25lm    |
| Lumens per watt  | 85lm/W  |
| Colour tolerance | <6      |
| Power factor     | 0.4     |
|                  |         |