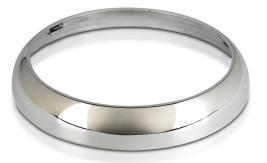

#### One brand, endless solutions..

SKU: 11241 - 1638 View more details

Unit Color: Dimension: Chrome Ø320x57mm

## **FEATURES**

- Elegent chrome finish bezel
- Designed for V-TAC'S VT-15 Domelights
- Easy to Install

## PACKAGING

Gross Weight (Kgs): 1.26 Unit CBM: 0.006551 Dimension: Ø320x57mm