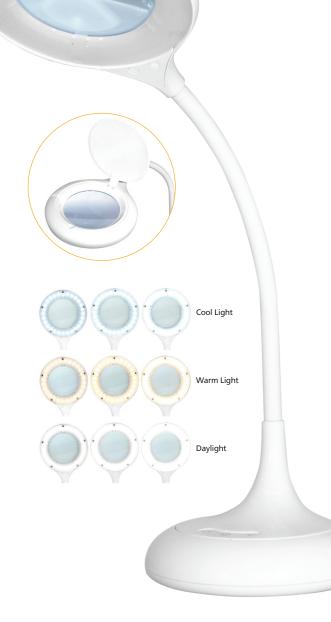

## **Chameleon Desk Magnifier**

A sturdy desk lamp, with 3 colour settings.

Ideal for working with intricate

detail.

The Chameleon Desk Magnifier is a modern designed, sturdy desk lamp with a flexible goose neck.

It has 3X magnification, making it ideal for crafters, mobile beauty, reading and users with low levels of vision. This lamp is ideal for working with intricate detail.

The bright LEDs clearly light up the area the lamp is shining on and features three touch sensitive buttons on the base, which control the colour temperature of the lamp (2800K, 4000K and 6500K), as well as adjust the brightness of light that it emits.

The magnifier which is situated between the LEDs on the circular head, has a cover to protect the lens when not in use.

## **FEATURES**

- Flexible Goose Neck.
- 3 step dimmer technology.
- 3 X magnification lens surrounded by daylight LEDs.

## **TECHNICAL DETAILS**

- Light diameter: 14cm (5.5 inches).
- Magnifier diameter: 8.3cm (3.25 inches).
- Height: 52cm (20.5 inches).
- Base diameter: 15cm (6 inches).
- Colour temperature: 2800K, 4000K and 6500K.
- Lumens: 490.
- Magnification: 8D (3X).
- Weight: 1.1kg.
- Colour: White.
- Comes with a 2 year warranty.