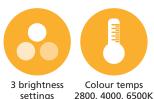

It has 3X magnification, making it ideal for crafters, mobile beauty, reading and users with low levels of vision. This lamp is ideal for working with intricate detail.

The bright LEDs clearly light up the area the lamp is shining on and features three touch sensitive buttons on the base, which control the colour temperature of the lamp (2800K, 4000K and 6500K), as well as adjust the brightness of light that it emits.

## **TECHNICAL DETAILS**

- Light diameter: 14cm (5.5 inches).
- Magnifier diameter: 8.3cm (3.25 inches).
- Height: 52cm (20.5 inches).
- Base diameter: 15cm (6 inches).
- Colour temperature: 2800K, 4000K and 6500K.
- Lumens: 490.
- Magnification: 8D (3X).
- Weight: 1.1kg.
- Colour: White.
- Comes with a 2 year warranty.