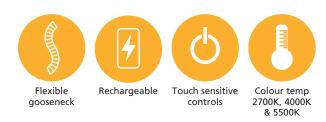

## **FEATURES**

- Flexible Gooseneck.
- 3 step dimmer technology.
- 3 colour temperatures.
- Rechargeable.

## **TECHNICAL DETAILS**

- Light diameter: 9.5cm (4 inches).
- Height: 40cm (15.5 inches).
- Base diameter: 15cm (6 inches).
- Colour temperature: 2700K, 4000K and 5500K.
- Lumens: 400.
- Weight: 0.2kg.
- Colour: White.
- Comes with a 2 year warranty.