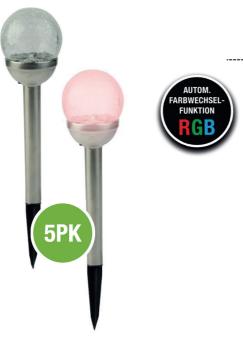

## **LED SOLAR GARDEN LIGHT • 5 Pack**

Switching from white light to automatic colour change RGB

2x LED 1 Lumen per item

**SOLAR** 10h

> Stainless steel + glass ball with crackle effect

## **GL1042EZ**

**Color temperature** Cool white: 6000K - 6500K

Material Stainless steel + glass ball with crackle effect

• Switching from white light to automatic **Function** color change RGB light.

• Automatic switch-on by twilight sensor.