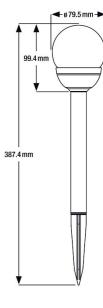

**Batteries** 5x 200mAh 1.2V AA NiMH included

Long runtime, up to 10 hours Runtime

No./type of LEDs 1x cool white LED + 1x RGB LED

Product dimensions ø: 8.00cm, Height: 38.00cm

Packaging type 5 pieces in windowbox