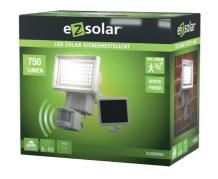

## 750lm

## LED SOLAR WALL LIGHT WITH MOTION SENSOR • 1 Pack

Automatic switch-on with twilight sensor

60x LED

**SOLAR** 

h IP44

High quality plastic + glass

## SL003WEZ

Color temperature Cool white: 6000K – 7000K

Material Housing: High quality plastic

Lens/Panel: Glass

Function • Automatic switch-on with twilight sensor

 Motion sensor switches to 450 lumen for 8 seconds to 2 minutes when motion is