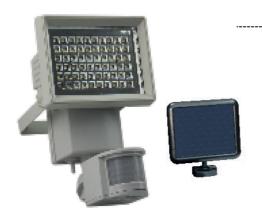

## LED SOLAR WALL LIGHT WITH MOTION SENSOR • 1 Pack

Automatic switch-on with twilight sensor

60x LED

**SOLAR** 

h IP44

High quality plastic + glass

## SL003WEZ

Color temperature Cool white: 6000K – 7000K

Material Housing: High quality plastic

Lens/Panel: Glass

Function • Automatic switch-on with twilight sensor

 Motion sensor switches to 450 lumen for 8 seconds to 2 minutes when motion is

detected

• 1 hour mode: 750 lumen

• With large, external solar panel, swiveling

Batteries 1x 1500mAh 3.7V 18650 Li-lon included

Runtime Long runtime, up to 8 hours

No./type of LEDs 60x cool white LED

Product dimensions Height: 20.60cm, Width: 14.10cm