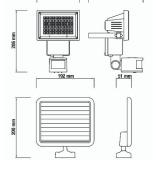

detected

• 1 hour mode: 750 lumen

• With large, external solar panel, swiveling

Batteries 1x 1500mAh 3.7V 18650 Li-lon included

Runtime Long runtime, up to 8 hours

No./type of LEDs 60x cool white LED

Product dimensions Height: 20.60cm, Width: 14.10cm